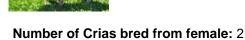

soft handle". Great Job!

Snow Angel produced a handsome male cria this summer, sired by Desert Dwali, named Van Gogh. This young male carries the genetics of Jolimont Peruvian Sweet William/Jolimont Peruvian Sculptor and Jolimont Peruvian Alpamayo/DLA Peruvian Thunderbolt and holds great promise.

Snow Angel has been bred to Americano's HemiAccoyo Llywelyn for a 2012 cria. Check out Llewelyn's AN page; he is a stunning male with an amazing pedigree.

www. hilltopoasisalpacas.ca

hhuk@tbaytel.net

## Prizes Won:

2007 - 4th place out of 9 entries, (younger half) Junior White female, Keystone Classic, Brandon MB, Judge: Nick Harrington-Smith from the UK

2008 - 4th place out of 10 entries. Yearling White female, Keystone Alpaca Classic, Brandon MB. Judge: David Barboza, California, USA.





Snow Angel



Face View



## Snow Angel's fleece