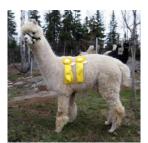

Great Job!

Snow Angel produced a handsome male cria this summer, sired by Desert Dwali, named Van Gogh. This young male carries the genetics of Jolimont Peruvian Sweet William/Jolimont Peruvian Sculptor and Jolimont Peruvian Alpamayo/DLA Peruvian Thunderbolt and holds great promise.

Snow Angel has been bred to Americano's HemiAccoyo Llywelyn for a 2012 cria. Check out Llewelyn's AN page; he is a stunning male with an amazing pedigree.

www. hilltopoasisalpacas.ca

hhuk@tbaytel.net

## Prizes Won:

2007 - 4th place out of 9 entries, (younger half) Junior White female, Keystone Classic, Brandon MB, Judge: Nick Harrington-Smith from the UK

2008 - 4th place out of 10 entries. Yearling White female, Keystone Alpaca Classic, Brandon MB. Judge: David Barboza, California, USA.





Snow Angel



Face View



## Snow Angel's fleece