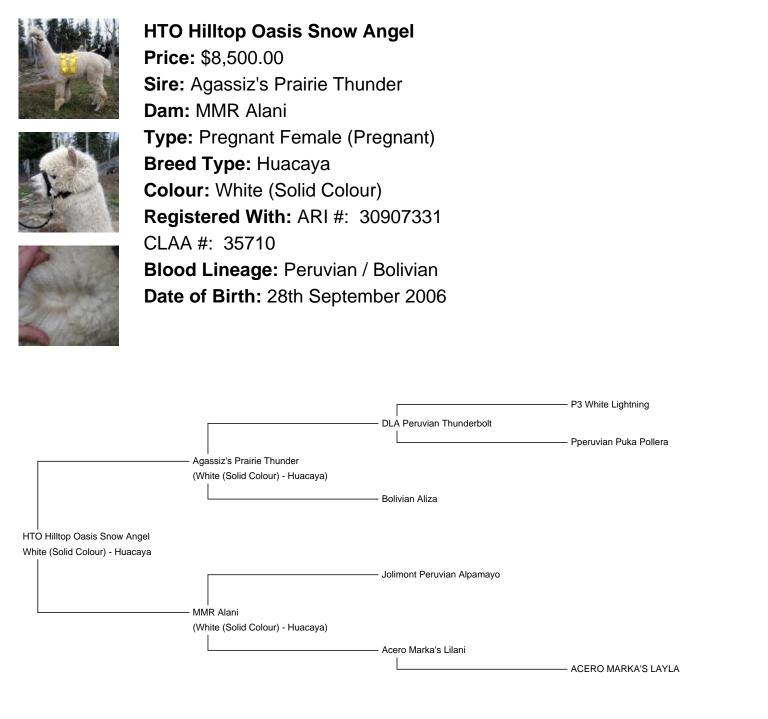

## **Description:**

Snow Angel is an impressive female; a multiple ribbon winner and a true beauty! Great looks and a pedigree! Her fleece is amazingly bright, with tight crimp, pencil curls and density. She is a very solidly built young female with excellent conformation and a great top knot.

Snow Angel has been shown twice at the Keystone Alpaca Classic and was awarded a 4th place ribbon in her class each time. The competition level in white classes is high, with so many superb alpacas. At the 2007 show, the judge commented that "Snow Angel is a very pretty alpaca, well proportioned and well balanced with a great head. Her fleece is very bright with a soft handle". Great Job!