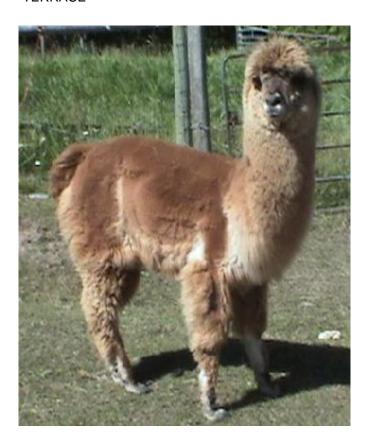

SHUSWAP'S TERRACE

Price: N/A (SOLD)

Sire: The French Connection

Dam: Tofino

**Type:** Pregnant Female (Pregnant)

Breed Type: Huacaya

Colour: Light Fawn

Registered With: CLRC 34467

## **Description:**

Terrace has dense, crimpy fibre and excellent confirmation. Her sire is a white Peruvian male with a very limited blood line in Canada. He has dense fibre with nice crimp. Her grandsire has streaky white fawn fibre which measured a fantastic 18.2 microns at 2 years, with excellent crimp and density. Her dam has a beautiful, medium brown fleece and is easy to handle. Terrace is bred for a 2013 cria.

## TERRACE