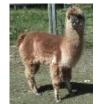

SHUSWAP'S TERRACE

Price: N/A (SOLD)

Sire: The French Connection

Dam: Tofino

**Type:** Pregnant Female (Pregnant)

Breed Type: Huacaya

Colour: Light Fawn

Registered With: CLRC 34467

## **Description:**

Terrace has dense, crimpy fibre and excellent confirmation. Her sire is a white Peruvian male with a very limited blood line in Canada. He has dense fibre with nice crimp. Her grandsire has streaky white fawn fibre which measured a fantastic 18.2 microns at 2 years, with excellent crimp and density. Her dam has a beautiful, medium brown fleece and is easy to handle. Terrace is bred for a 2013 cria.