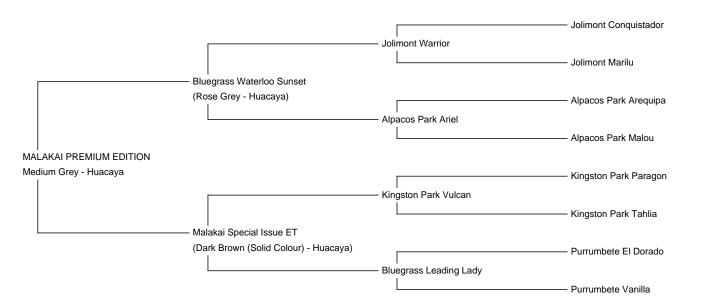

MALAKAI PREMIUM EDITION Service Fee (On Farm): Contact For Fee Service Fee (Drive By): Contact For Fee Sire: Bluegrass Waterloo Sunset Dam: Malakai Special Issue ET Breed Type: Huacaya Colour: Medium Grey Registered With: AAA - 28514 Blood Lineage: Waterloo Sunset, Warrior