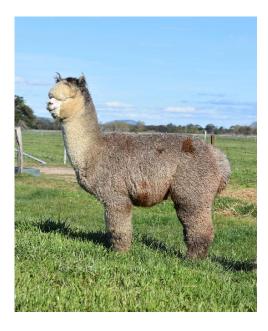

## **Description:**

Colour Coat Test: Ee aa - Classic Grey

Malakai Premium Edition is an outstanding Medium Grey Sire.

Having had a highly successful show career himself, his progeny are now performing incredibly well in the show ring. Premium Edition is a true Macho Huacaya. He has a well-balanced correct frame, which carries a high frequency, fine fleece that is extremely dense.

Sired by the renowned Bluegrass Waterloo Sunset, Premium Edition will not disappoint.