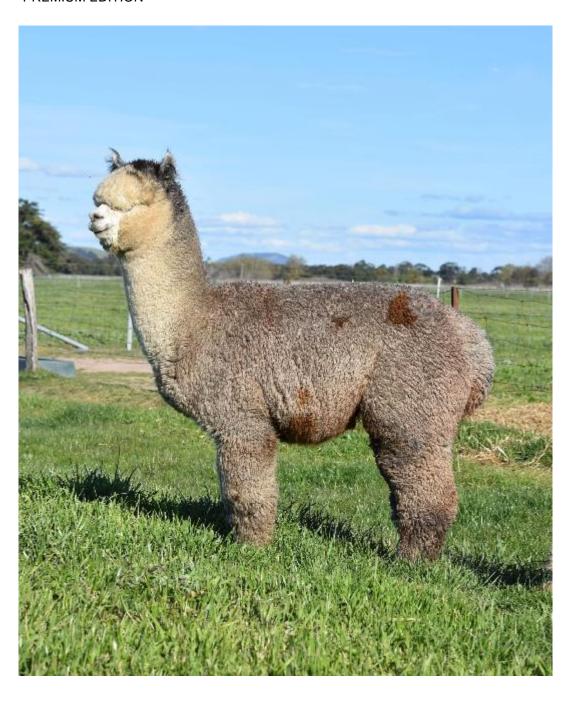

# PREMIUM EDITION

## **Description:**

Colour Coat Test: Ee aa - Classic Grey

Malakai Premium Edition is an outstanding Medium Grey Sire.

Having had a highly successful show career himself, his progeny are now performing incredibly well in the show ring. Premium Edition is a true Macho Huacaya. He has a well-balanced correct frame, which carries a high frequency, fine fleece that is extremely dense.