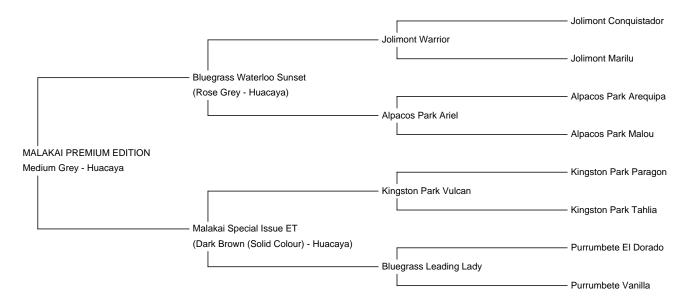

### **MALAKAI PREMIUM EDITION**

Service Fee (On Farm): Contact For Fee Service Fee (Drive By): Contact For Fee

**Sire:** Bluegrass Waterloo Sunset **Dam:** Malakai Special Issue ET

**Breed Type:** Huacaya **Colour:** Medium Grey

Registered With: AAA - 28514

**Blood Lineage:** Waterloo Sunset, Warrior

Date of Birth: 27th May 2016

## **Description:**

Colour Coat Test: Ee aa - Classic Grey

Malakai Premium Edition is an outstanding Medium Grey Sire.

Having had a highly successful show career himself, his progeny are now performing incredibly well in the show ring. Premium Edition is a true Macho Huacaya. He has a well-balanced correct frame, which carries a high frequency, fine fleece that is extremely dense.

Sired by the renowned Bluegrass Waterloo Sunset, Premium Edition will not disappoint.

#### **Prizes Won:**

Champion Grey Male - Bendigo - 2018