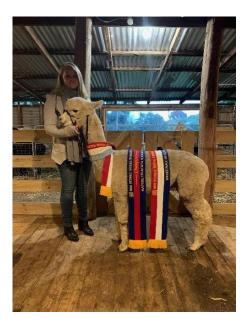

A well balanced true to type Macho Huacaya, Sinful displays elite characteristics, which have resulted in him winning back to back Best Male Huacaya at the Royal Sydney Show - 2021 & 2022.

## **Prizes Won:**

Best Male Huacaya - Royal Sydney Show - 2021 & 2022