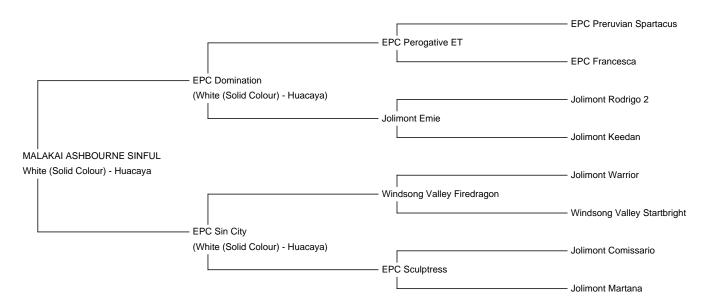

Service Fee (Drive By): Contact For Fee

Service Fee (On Farm): Contact For Fee

MALAKAI ASHBOURNE SINFUL

Sire: EPC Domination

Dam: EPC Sin City

Breed Type: Huacaya

Colour: White (Solid Colour)

Registered With: AAA - 243601

Blood Lineage: Firedragon, Sin City

Date of Birth: 18th March 2018

## **Description:**

Colour Coat Test: ee AA - Non-Grey.

Malakai Ashbourne Sinful is the result of 2 outstanding parents. His mother was the 4 time National Champion - EPC Sin City. His father is EPC Domination.