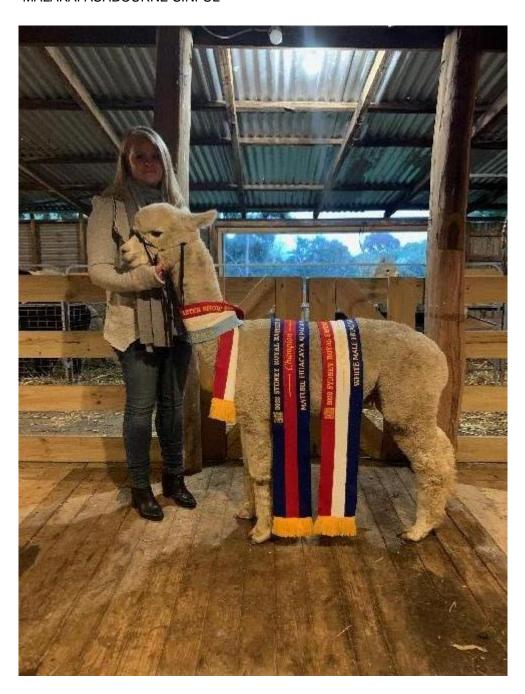

A well balanced true to type Macho Huacaya, Sinful displays elite characteristics, which have resulted in him winning back to back Best Male Huacaya at the Royal Sydney Show - 2021 & 2022.

## **Prizes Won:**

Best Male Huacaya - Royal Sydney Show - 2021 & 2022