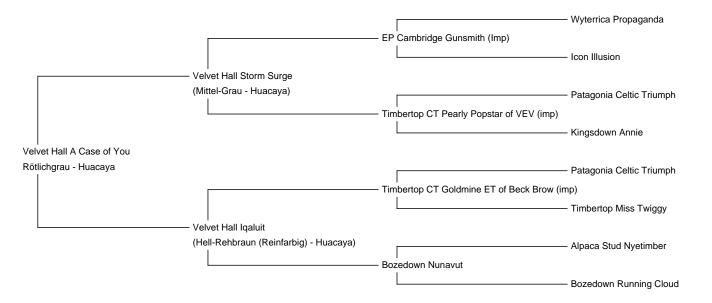

**Velvet Hall A Case of You** 

Servicegebühr (Vorbeifahren): €600.00 (excl VAT)

Vater: Velvet Hall Storm Surge

Mutter: Velvet Hall Iqaluit

Rasse: Huacaya Farbe: Rötlichgrau

Registriert mit: British Alpaca Society

Blutlinie: Australian

Geburtsdatum: 29/05/2020