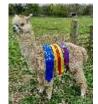

**Velvet Hall A Case of You** 

Servicegebühr (Vorbeifahren): €600.00 (excl VAT)

Vater: Velvet Hall Storm Surge

Mutter: Velvet Hall Iqaluit

Rasse: Huacaya Farbe: Rötlichgrau

Registriert mit: British Alpaca Society

## Beschreibung:

Case is a striking rose grey champion who is well grown with outstanding attributes to his fleece.

Case has matured into a strong male, with a great phenotype and bone structure, he also has sound conformation and is always standing proudly in the paddock.

His fleece has a long staple length, with good crimp structure and low primary fibres. He has great density and is very uniform in colour for a grey.

Case is sired by the multi champion Velvet Hall Storm Surge who has 12 championship ribbons to his name and widely held to be one of the best grey males in the country today.

## **Gewonnene Preise:**

NWAG Alpaca Ch 2022 - Inter Male - Grey - 1st

NWAG Alpaca Ch 2022 - Huacaya Ch Grey Male C

YAG Halter Show 2021 Inter Male - Grey - 1st

YAG Halter Show 2021 Huacaya Ch Grey Male R

Northern Fleece Show 2021 Huacaya Grey

Fleece 6-12 Months 1st

Northern Fleece Show 2021 Champion Grey

Huacaya Fleece R

Northern Halter Show 2021 - Inter Male - Grey - 1st

NEBAG Halter Show 2021 - Inter Male - Grey - 1st

NEBAG Halter 2021 - Huacaya Ch Grey Male R

Velvet Hall A Case of You