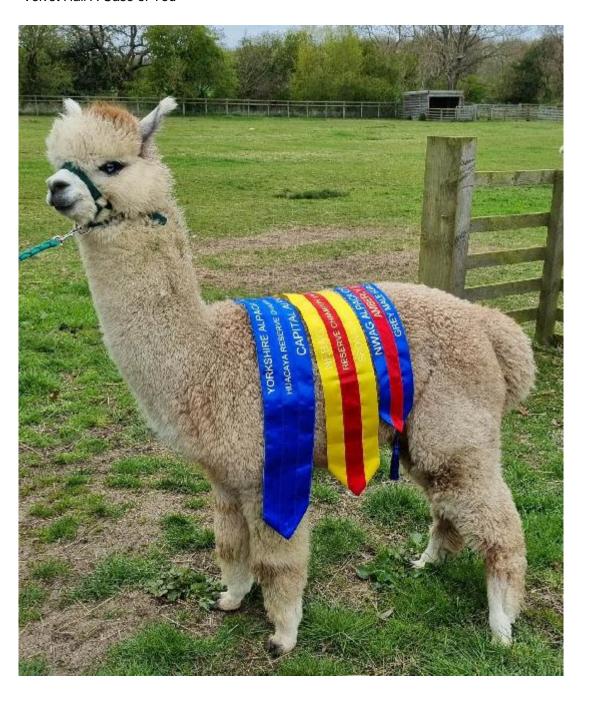

**Velvet Hall A Case of You** 

Servicegebühr (Vorbeifahren): €600.00 (excl VAT)

Vater: Velvet Hall Storm Surge

Mutter: Velvet Hall Iqaluit

Rasse: Huacaya Farbe: Rötlichgrau

Registriert mit: British Alpaca Society

## Beschreibung:

Case is a striking rose grey champion who is well grown with outstanding attributes to his fleece.

Case has matured into a strong male, with a great phenotype and bone structure, he also has sound conformation and is always standing proudly in the paddock.

His fleece has a long staple length, with good crimp structure and low primary fibres. He has great density and is very uniform in colour for a grey.

Case is sired by the multi champion Velvet Hall Storm Surge who has 12 championship ribbons to his name and widely held to be one of the best grey males in the country today.

## **Gewonnene Preise:**

NWAG Alpaca Ch 2022 - Inter Male - Grey - 1st

NWAG Alpaca Ch 2022 - Huacaya Ch Grey Male C

YAG Halter Show 2021 Inter Male - Grey - 1st

YAG Halter Show 2021 Huacaya Ch Grey Male R

Northern Fleece Show 2021 Huacaya Grey

Fleece 6-12 Months 1st

Northern Fleece Show 2021 Champion Grey

Huacaya Fleece R

Northern Halter Show 2021 - Inter Male - Grey - 1st

NEBAG Halter Show 2021 - Inter Male - Grey - 1st

NEBAG Halter 2021 - Huacaya Ch Grey Male R

Velvet Hall A Case of You