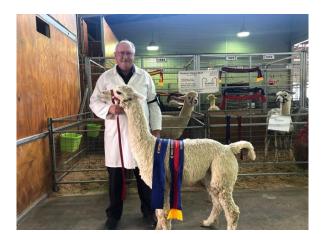

**Bardella Park Domingo** 

Service Fee (Mobile Mate): Contact For Fee

Sire: Surilana Donoghue

Dam: Bardella Park Pheobe

**Breed Type:** Suri

Colour: White (Solid Colour)

Registered With: AAA 197089 Blood Lineage: Donoghue, Odin

Date of Birth: 5th June 2014

Surilana Donoghue
(White (Solid Colour) - Suri)

Bardella Park Domingo

White (Solid Colour) - Suri

Bardella Park Pheobe

(White - Suri)

## **Description:**

Dom's show record speaks for its self. He has a great presence, easy to handle and still producing quality fleece.

#### **Prizes Won:**

See Photos

### Alpaca Photo 1



#### Alpaca Photo 2



# Alpaca Photo 3