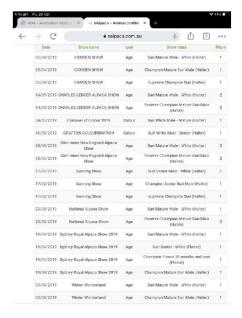

**Bardella Park Domingo** 

Service Fee (Mobile Mate): Contact For Fee

Sire: Surilana Donoghue

Dam: Bardella Park Pheobe

**Breed Type:** Suri

Colour: White (Solid Colour)

Registered With: AAA 197089 Blood Lineage: Donoghue, Odin

Date of Birth: 5th June 2014

Surilana Donoghue
(White (Solid Colour) - Suri)

Bardella Park Domingo

White (Solid Colour) - Suri

Bardella Park Pheobe

(White - Suri)

## **Description:**

Dom's show record speaks for its self. He has a great presence, easy to handle and still producing quality fleece.

#### **Prizes Won:**

See Photos

### Alpaca Photo 1



#### Alpaca Photo 2



# Alpaca Photo 3