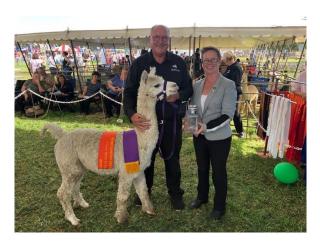

**Bardella Park Domingo** 

Service Fee (Mobile Mate): Contact For Fee

Sire: Surilana Donoghue

Dam: Bardella Park Pheobe

**Breed Type:** Suri

Colour: White (Solid Colour)

Registered With: AAA 197089 Blood Lineage: Donoghue, Odin

Date of Birth: 5th June 2014

Surilana Donoghue
(White (Solid Colour) - Suri)

Bardella Park Domingo

White (Solid Colour) - Suri

Bardella Park Pheobe

(White - Suri)

## **Description:**

Dom's show record speaks for its self. He has a great presence, easy to handle and still producing quality fleece.

#### **Prizes Won:**

See Photos

### Alpaca Photo 1



#### Alpaca Photo 2



# Alpaca Photo 3