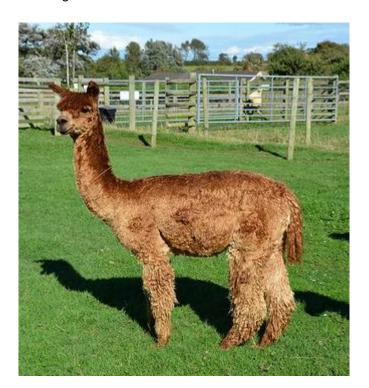

## **WELLOW CLASSIC MOONLIGHT**

Service Fee (On Farm): £750.00

**Sire:** Sierra Bonita's Accoyo Amadeus of SSC (imp)

Dam: Wellow Twilight

Breed Type: Suri

Colour: Medium Fawn (Solid Colour)

Registered With: BAS REGISTERED UKBAS35761

## **Description:**

Moonlight is a well conformed, extremely lustrous, fine and dense alpaca, with excellent regrowth showing.