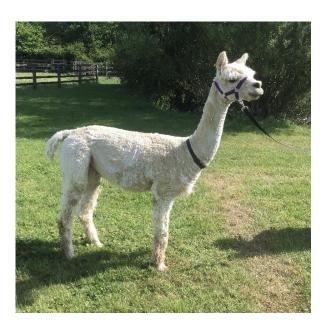

## **Description:**

Alakai is an amazing white Suri male, imported from Pucara International in the US in 2018. His genetics come from Pucara Kahuna, one of America's top stud males and Silkworm as his Dam.

Alakai stands on an extremely solid frame, with great body capacity and substance of bone.

His fleece is extremely fine, dense and lustrous with very organised lock structure and great fleece weight.

Alakai has a very calm temprament, which is much desired in a stud male.