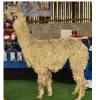

## **Description:**

Alakai is an amazing white Suri male, imported from Pucara International in the US in 2018. His genetics come from Pucara Kahuna, one of America's top stud males and Silkworm as his Dam.

Alakai stands on an extremely solid frame, with great body capacity and substance of bone.

His fleece is extremely fine, dense and lustrous with very organised lock structure and great fleece weight.

Alakai has a very calm temprament, which is much desired in a stud male.