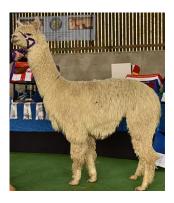

## **Description:**

Alakai is an amazing white Suri male, imported from Pucara International in the US in 2018. His genetics come from Pucara Kahuna, one of America's top stud males and Silkworm as his Dam.

Alakai stands on an extremely solid frame, with great body capacity and substance of bone.

His fleece is extremely fine, dense and lustrous with very organised lock structure and great fleece weight.

Alakai has a very calm temprament, which is much desired in a stud male.