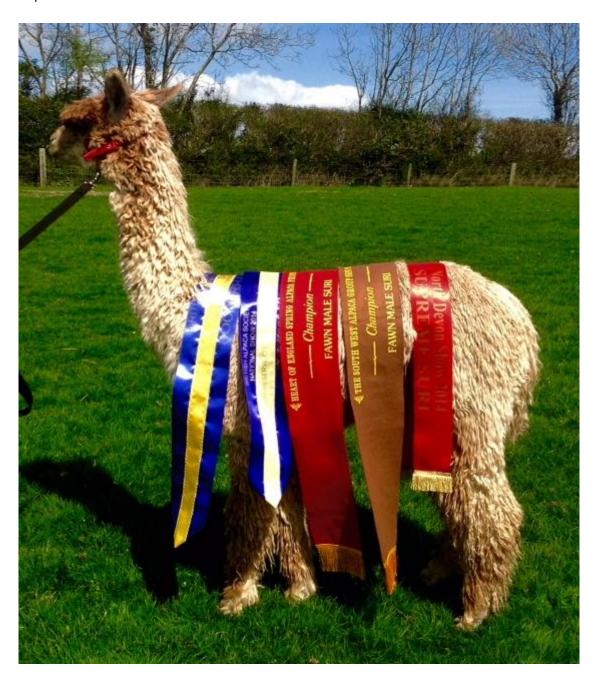

## **Prizes Won:**

2014/03 National Show Suri Junior Male - Fawn 1st

2014/03 National Show Suri Champion Fawn Male R

2014/05 Devon County (607) Suri Junior Male - Fawn 1st

2014/05 Devon County Suri Champion Fawn Male C

2014/08 North Devon Suri Junior Male - Fawn 1st

2014/08 North Devon Suri Champion Fawn Male C

2014/08 North Devon Suri Supreme Champion C

2015/03 National Halter Show Suri Intermediate Male - Fawn 1st

2015/03 National Halter Show Suri Champion Fawn Male R

2015/04 Spring Alpaca Fiesta - H O Eng Suri Intermediate Male - Fawn 1st

2015/04 Spring Alpaca Fiesta - H O Eng Suri Champion Fawn Male C

2015/05 Devon County (608) Suri Intermediate Male - 1st

2015/05 Devon County Suri Champion Fawn Male C

2015/05 Swag At The Royal Bath & West Suri Intermediate Male - Fawn 1st

2015/05 Swag At The Royal Bath & West Suri Champion Fawn Male C

2016/03 National Halter Show Suri Adult Male - Fawn 1st

2016/05 Devon County (586) Suri Adult Male - Fawn 1st

2017/05 Devon County (586) Suri Adult Male - Fawn 1st