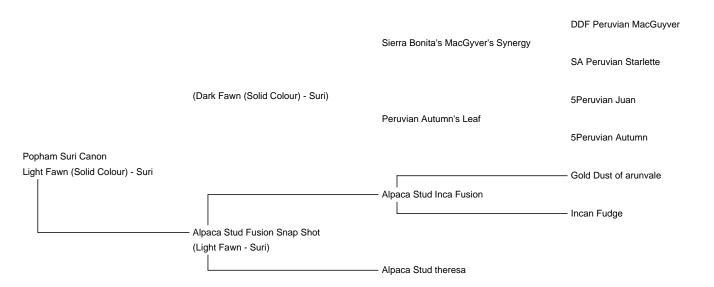

**Popham Suri Canon** 

Service Fee (Drive By): £350.00 (excl VAT)

Service Fee (Mobile Mate): £450.00 (excl VAT)

Sire: Not Specified

Dam: Alpaca Stud Fusion Snap Shot

**Breed Type:** Suri

Colour: Light Fawn (Solid Colour)

## **Description:**

A very true to type suri male who is throwing some off the best suri crias we have had here at Popham. Light fawn in colour, uniform in micron with a soft handle and all of this on a really well grown frame.