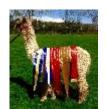

## **Description:**

A very true to type suri male who is throwing some off the best suri crias we have had here at Popham. Light fawn in colour, uniform in micron with a soft handle and all of this on a really well grown frame.

## **Prizes Won:**

2014/03 National Show Suri Junior Male - Fawn 1st

2014/03 National Show Suri Champion Fawn Male R

2014/05 Devon County (607) Suri Junior Male - Fawn 1st

2014/05 Devon County Suri Champion Fawn Male C