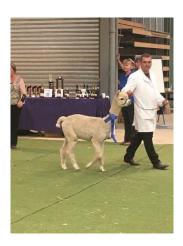

## Fleece:

14.00µ SD 3.30µ CV 23.50% % Over 30 Microns(µ) 0.00% SF 14.00µ Curvature 40.10 deg/mm

(taken on 5th December 2016 at 1 Year and 2 Months of age)