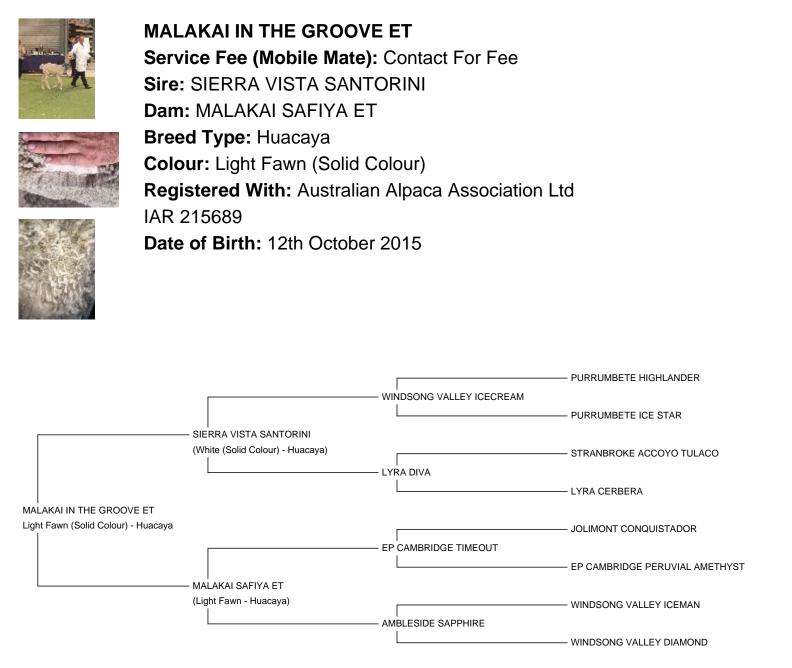

## **Description:**

Malakai In The Groove

His dam Malakai Safiya is down from our Sapphire line who consistently produces us outstanding cria. Sapphire herself is arguably Australias most highly awarded female having won 7 supreme championships and 70 broad ribbons including Champion at the National Show 3 times from Intermediate to Mature. With his sire Sierra Vista Santorini also having won multiple championships and Supreme Champions we are confident In the Groove will go on to produce quality cria.

## Prizes Won:

Supreme Champion Light Fawn - 2017 Grafton Colourbration Show

Best Light Fawn - 2017 New England Alpaca Show Uralla

Best Light Fawn - 2017 Winter Wonderland Show Mudgee

Champion Male 18-30 Mths Light Fawn - 2017 Winter Wonderland Show Mudgee