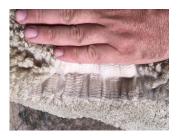

## Fleece:

14.00µ SD 3.30µ CV 23.50% % Over 30 Microns(µ) 0.00% SF 14.00µ Curvature 40.10 deg/mm

(taken on 5th December 2016 at 1 Year and 2 Months of age)