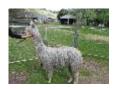

Service Fee (On Farm): \$1,200.00 (excl GST)
Service Fee (Drive By): \$1,000.00 (excl GST)
Sire: ILR ABF EMINANCE'S GRAY KNIGHT(IMP)

Dam: TULAROSA LAMBADA ET

**Breed Type:** Suri

Colour: Medium Grey

Registered With: IAR 139470

## **Description:**

Leonardo is a silver grey son of imported Gray Knight (now deceased). Leonardo's progeny are showing fineness and lustre, with great results in black and grey classes at Colourbration and National in 2016. Including Tularosa Shazaam, best grey suri at both shows.

## Tularosa Leonardo

Leonardo 2nd fleece

Leonardo at the National