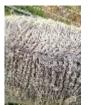

Blood Lineage: Gray Knight, Tularosa Lambada

Date of Birth: 7th March 2011

Fleece: (4th)

26.00μ SD 4.60μ CV 17.60% % Over 30 Microns(μ) 14.00%

(taken on 30th September 2015 at 4 Years and 6 Months of age)

## Tularosa Leonardo

Leonardo 2nd fleece

Leonardo at the National