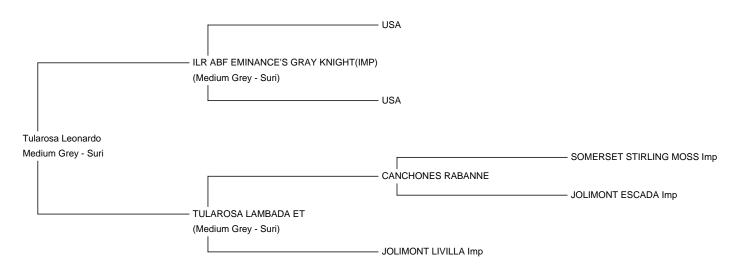

Service Fee (On Farm): \$1,200.00 (excl GST)
Service Fee (Drive By): \$1,000.00 (excl GST)
Sire: ILR ABF EMINANCE'S GRAY KNIGHT(IMP)

Dam: TULAROSA LAMBADA ET

**Breed Type:** Suri

Colour: Medium Grey

Registered With: IAR 139470

Blood Lineage: Gray Knight, Tularosa Lambada

Date of Birth: 7th March 2011

Fleece: (4th)

26.00μ SD 4.60μ CV 17.60% % Over 30 Microns(μ) 14.00%

(taken on 30th September 2015 at 4 Years and 6 Months of age)