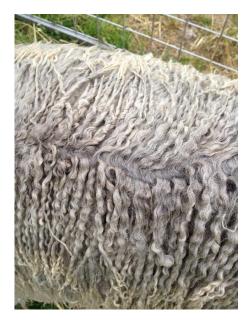

Blood Lineage: Gray Knight, Tularosa Lambada

Date of Birth: 7th March 2011

Fleece: (4th)

26.00μ SD 4.60μ CV 17.60% % Over 30 Microns(μ) 14.00%

(taken on 30th September 2015 at 4 Years and 6 Months of age)

## Tularosa Leonardo

Leonardo 2nd fleece

Leonardo at the National