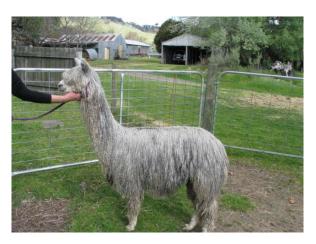

## **Description:**

Leonardo is a silver grey son of imported Gray Knight (now deceased). Leonardo's progeny are showing fineness and lustre, with great results in black and grey classes at Colourbration and National in 2016. Including Tularosa Shazaam, best grey suri at both shows.

## Tularosa Leonardo

Leonardo 2nd fleece

Leonardo at the National