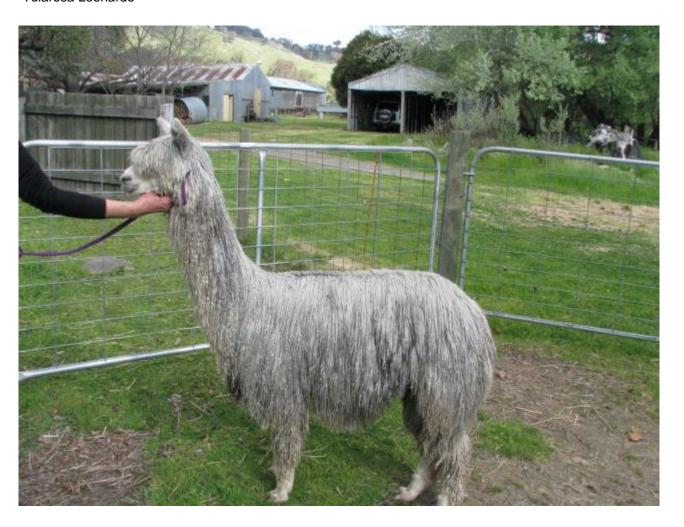

# Leonardo 2nd fleece

Blood Lineage: Gray Knight, Tularosa Lambada

Date of Birth: 7th March 2011

Fleece: (4th)

26.00μ SD 4.60μ CV 17.60% % Over 30 Microns(μ) 14.00%

(taken on 30th September 2015 at 4 Years and 6 Months of age)