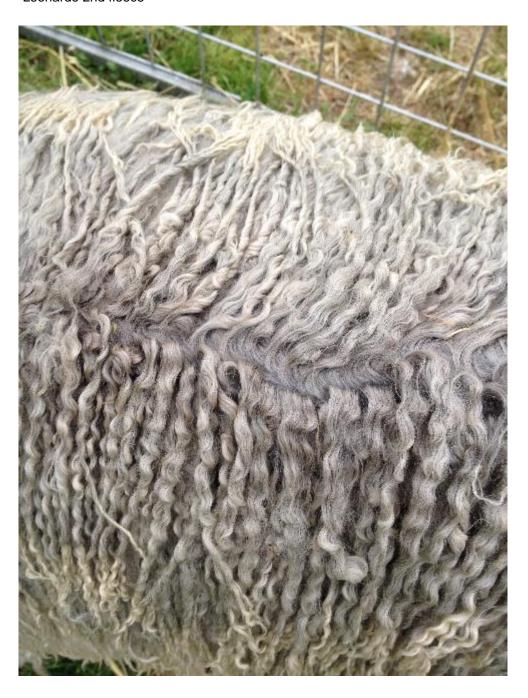

# Leonardo at the National

### **Prizes Won:**

2012 Canberra Royal 1st Junior male grey suri

2012 Colourbration Supreme Grey Suri as intermediate

2012 National Show 1st Adult male grey suri