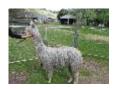

Service Fee (On Farm): \$1,200.00 (excl GST)
Service Fee (Drive By): \$1,000.00 (excl GST)
Sire: ILR ABF EMINANCE'S GRAY KNIGHT(IMP)

Dam: TULAROSA LAMBADA ET

**Breed Type:** Suri

Colour: Medium Grey

Registered With: IAR 139470

Blood Lineage: Gray Knight, Tularosa Lambada

Date of Birth: 7th March 2011

Fleece: (4th)

26.00μ SD 4.60μ CV 17.60% % Over 30 Microns(μ) 14.00%

(taken on 30th September 2015 at 4 Years and 6 Months of age)

### **Description:**

Leonardo is a silver grey son of imported Gray Knight (now deceased). Leonardo's progeny are showing fineness and lustre, with great results in black and grey classes at Colourbration and National in 2016. Including Tularosa Shazaam, best grey suri at both shows.

# Tularosa Leonardo