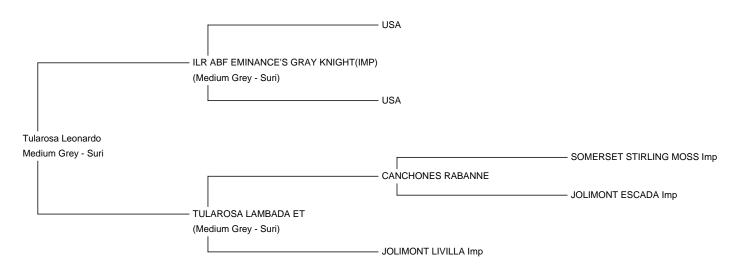

# Tularosa Leonardo

### **Description:**

Leonardo is a silver grey son of imported Gray Knight (now deceased). Leonardo's progeny are showing fineness and lustre, with great results in black and grey classes at Colourbration and National in 2016. Including Tularosa Shazaam, best grey suri at both shows.