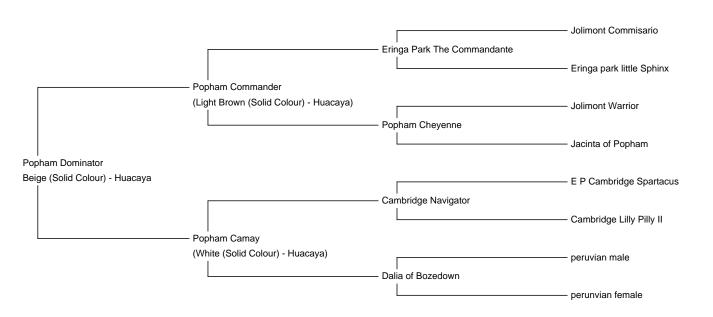

Popham Dominator Service Fee (Drive By): £400.00 (excl VAT) Service Fee (Mobile Mate): £400.00 (excl VAT) Sire: Popham Commander Dam: Popham Camay Breed Type: Huacaya Colour: Beige (Solid Colour) Registered With: BAS Blood Lineage: Navigator/ Warrior Date of Birth: 26th June 2014

Diameter (Micron) of first fleece sample: 17.30µ

Fleece: (2nd)

20.40  $\mu\,$  SD 4.40  $\mu\,$  Yield 4.00 Kg/Year

Fibre Testing Authority: Australian Alpaca Fibre Testing

## **Description:**

Dominator is a well grown strong framed male with a fantastic headshape. He has a wonderful bright fleece and an incredible staple length with individual staples. His fleece is consistent from neck through the blanket even down into his belly and legs. In addition he is fine, dense, low SD and minimal guard hair.