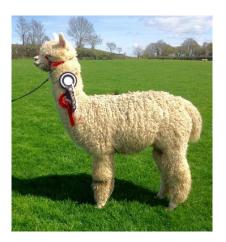

## **Description:**

Dominator is a well grown strong framed male with a fantastic headshape. He has a wonderful bright fleece and an incredible staple length with individual staples. His fleece is consistent from neck through the blanket even down into his belly and legs. In addition he is fine, dense, low SD and minimal guard hair.

## **Prizes Won:**

North Devon 2015 light champion

North Devon 2015 reserve supreme

Nationals 2015 3rd light male

National 2016 6th

CCA show 2016- light Champion

National fleece show 12-24 months 1st

2017/03 National Halter Show Huacaya Adult Male Light 4th 2017/10 Yorkshire Alpaca Halter Show Huacaya Adult Male Light 2nd 2018/04 N W A G Alpaca Championship Huacaya 3 Progeny by One Sire 2nd 2018/07 Eastern Region Fleece Show Huacaya White Fleece 24-48 Mon 4th