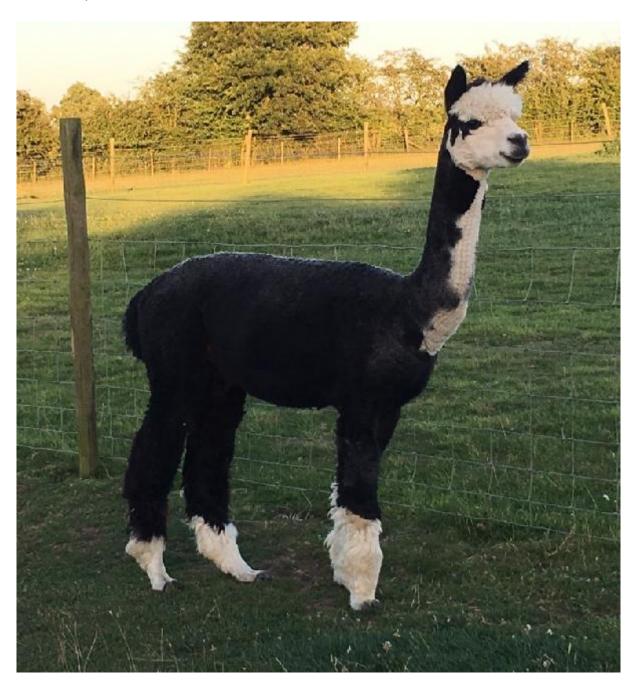

Alpaca HUCKLEBERRY

Service Fee (On Farm): £700.00 (excl VAT)
Service Fee (Drive By): £700.00 (excl VAT)

Service Fee (Mobile Mate): £700.00 (excl VAT)

**Sire:** Jessamine Redlands **Dam:** Hanley Hall Mulberry

## **Description:**

We are thrilled to offer this grey stud as part of our mobile stud services in 2017. Huckleberry is a stunning dark grey male with excellent pedigree, correct conformation and the classic grey markings.

In conformation Huckleberry is a substantial male, he is broad chested with great substance of bone. He has correct proportions and highly pleasing head shape. He is a characterful alpaca, gentle-natured and easy to handle.

Huckleberry?s fleece is very uniformly dark grey and he exhibits the classic grey markings. His fleece is very dense, his second blanket fleece weight being 2.8kg. His fleece is fine and bright with a wonderfully soft handle, this being borne