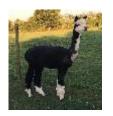

Alpaca HUCKLEBERRY

Service Fee (On Farm): £700.00 (excl VAT)
Service Fee (Drive By): £700.00 (excl VAT)

Service Fee (Mobile Mate): £700.00 (excl VAT)

**Sire:** Jessamine Redlands **Dam:** Hanley Hall Mulberry

## **Description:**

We are thrilled to offer this grey stud as part of our mobile stud services in 2017. Huckleberry is a stunning dark grey male with excellent pedigree, correct conformation and the classic grey markings.

In conformation Huckleberry is a substantial male, he is broad chested with great substance of bone. He has correct proportions and highly pleasing head shape. He is a characterful alpaca, gentle-natured and easy to handle.

Huckleberry?s fleece is very uniformly dark grey and he exhibits the classic grey markings. His fleece is very dense, his second blanket fleece weight being 2.8kg. His fleece is fine and bright with a wonderfully soft handle, this being borne