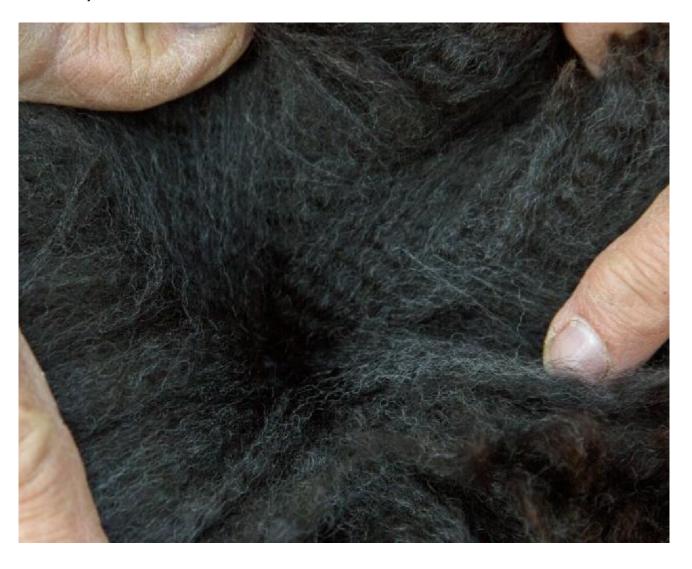

## Huckleberry Fleece

Huckleberry?s fleece is very uniformly dark grey and he exhibits the classic grey markings. His fleece is very dense, his second blanket fleece weight being 2.8kg. His fleece is fine and bright with a wonderfully soft handle, this being borne

out by his low SD/CV stats and Comfort Factor of 98%.

Huckleberry started working in 2016 and we eagerly await his first progeny this year. He will be available for a limited number of outside matings, available as drive-by or mobile services. Early booking is advisable, and discount can be given for multiple services across our herdsires.