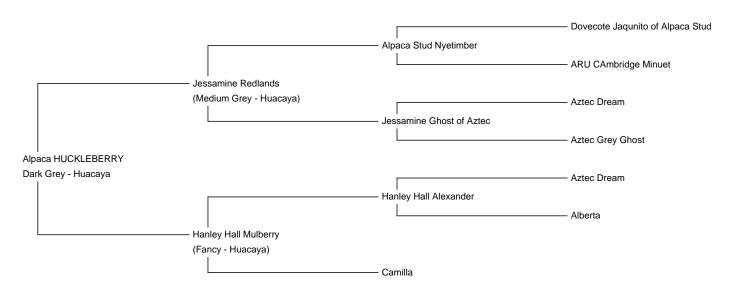

Alpaca HUCKLEBERRY

Service Fee (On Farm): £700.00 (excl VAT)
Service Fee (Drive By): £700.00 (excl VAT)

Service Fee (Mobile Mate): £700.00 (excl VAT)

**Sire:** Jessamine Redlands **Dam:** Hanley Hall Mulberry

Huckleberry is the grandson of the infamous and arguably the most successful grey male in the UK, Alpaca Stud Nyetimber. His sire, Redlands has also excelled in the showring, and Huckleberry is following in his footsteps. Huckleberry has excellent genetics on both sides, with strong grey lineage.