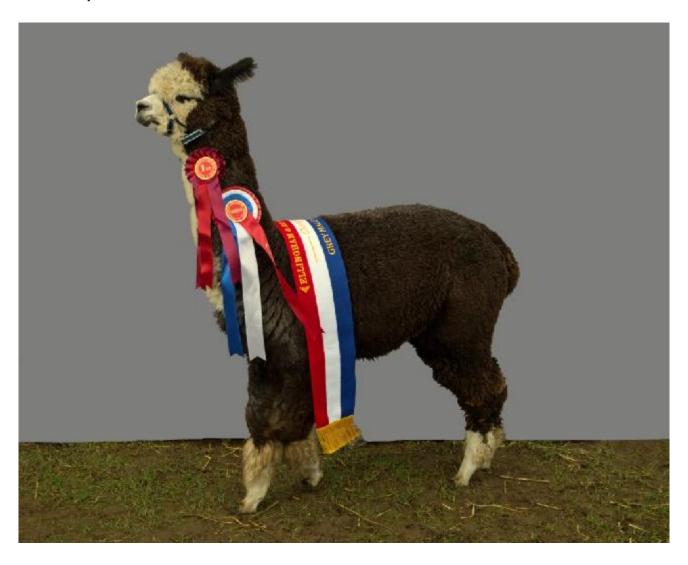

## Huckleberry 2016

## **Description:**

We are thrilled to offer this grey stud as part of our mobile stud services in 2017. Huckleberry is a stunning dark grey male with excellent pedigree, correct conformation and the classic grey markings.

In conformation Huckleberry is a substantial male, he is broad chested with great substance of bone. He has correct proportions and highly pleasing head shape. He is a characterful alpaca, gentle-natured and easy to handle.

## **Prizes Won:**

2014/08 North Devon Intermediate Male Grey 1st
2014/08 North Devon Champion Grey Male
2014/08 Ellingham & Ringwood Intermediate Male Grey 1st
2014/08 Ellingham & Ringwood Champion Grey Male