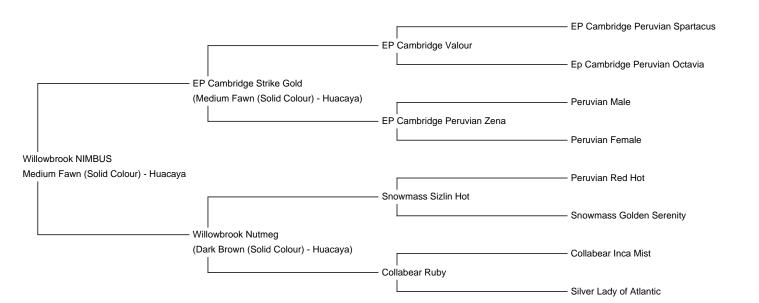

Willowbrook NIMBUS

Service Fee (On Farm): Contact For Fee

**Service Fee (Drive By):** £600.00 (excl VAT)

Service Fee (Mobile Mate): £600.00 (excl VAT)

Sire: EP Cambridge Strike Gold

Dam: Willowbrook Nutmeg

He has a excellent depth of colour and uniformity across his fleece. He has proven and highly successful bloodlines on

both sides of his pedigree. His dam (solid light brown) is a Snowmass Sizlin Hot daughter. Sizlin Hot's offspring have performed consistently well in the show ring winning many Champions and Reserve Champions in the coloured classes. Nimbus?s sire is EP Cambridge Strike Gold (mid fawn), who was himself sired by EP Cambridge Valour, who in turn was sired by EP Cambridge Peruvian Spartacus (sire of Cambridge Navigator).