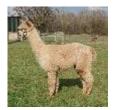

## Description:

Nimbus joined our team of herdsires last year. He is a stunning male and brings a combination of highly successful Snowmass and EP Cambridge bloodlines.

Nimbus is a true golden mid fawn male. He has solid and strong bone structure and excellent balanced conformation. He is well grown for a young male. Nimbus is a very good natured and easy to handle alpaca.

He has a excellent depth of colour and uniformity across his fleece. He has proven and highly successful bloodlines on

both sides of his pedigree. His dam (solid light brown) is a Snowmass Sizlin Hot daughter. Sizlin Hot's offspring have performed consistently well in the show ring winning many Champions and Reserve Champions in the coloured classes. Nimbus?s sire is EP Cambridge Strike Gold (mid fawn), who was himself sired by EP Cambridge Valour, who in turn was sired by EP Cambridge Peruvian Spartacus (sire of Cambridge Navigator).