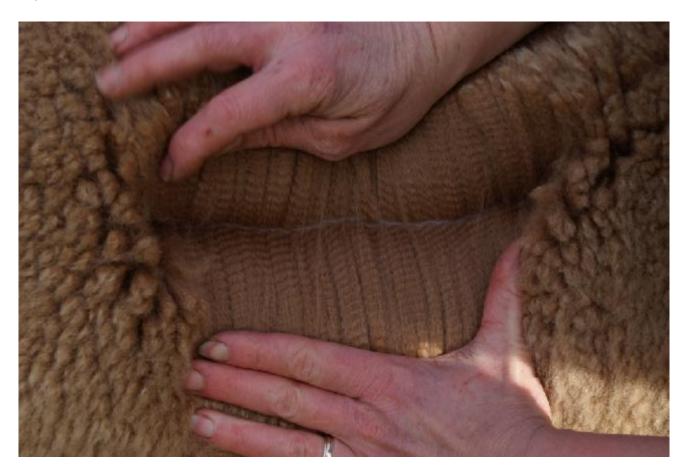

Nimbus? fleece is exceptionally soft to the handle. It is fine and highly uniform, which is supported by the low S.D. and C.V. of his first and second fleece statistics. Each staple is very long and well organised with a high frequency, high amplitude crimp style that extends to the tip of each staple.

He has a excellent depth of colour and uniformity across his fleece. He has proven and highly successful bloodlines on

both sides of his pedigree. His dam (solid light brown) is a Snowmass Sizlin Hot daughter. Sizlin Hot's offspring have performed consistently well in the show ring winning many Champions and Reserve Champions in the coloured classes. Nimbus?s sire is EP Cambridge Strike Gold (mid fawn), who was himself sired by EP Cambridge Valour, who in turn was sired by EP Cambridge Peruvian Spartacus (sire of Cambridge Navigator).

## Nimbus Fleece