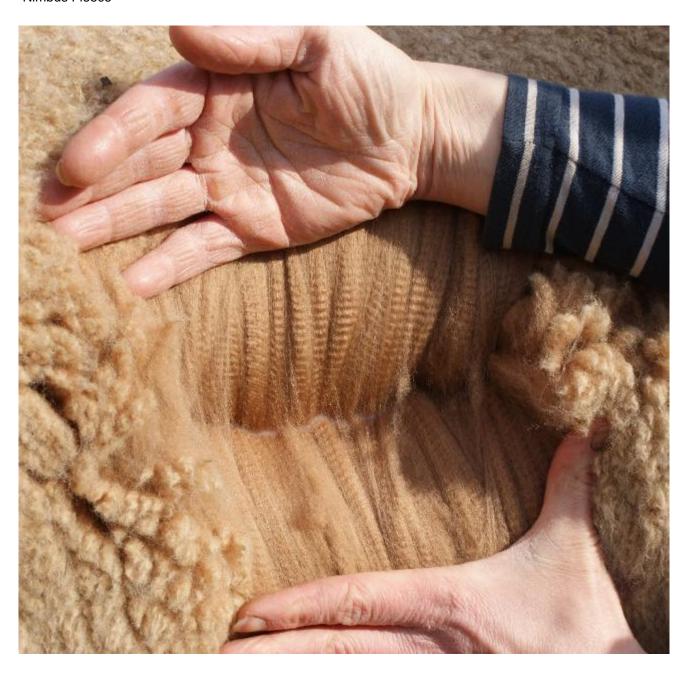

Nimbus? fleece is exceptionally soft to the handle. It is fine and highly uniform, which is supported by the low S.D. and C.V. of his first and second fleece statistics. Each staple is very long and well organised with a high frequency, high amplitude crimp style that extends to the tip of each staple.

He has a excellent depth of colour and uniformity across his fleece. He has proven and highly successful bloodlines on

both sides of his pedigree. His dam (solid light brown) is a Snowmass Sizlin Hot daughter. Sizlin Hot's offspring have performed consistently well in the show ring winning many Champions and Reserve Champions in the coloured classes. Nimbus?s sire is EP Cambridge Strike Gold (mid fawn), who was himself sired by EP Cambridge Valour, who in turn was sired by EP Cambridge Peruvian Spartacus (sire of Cambridge Navigator).

## Nimbus Fleece