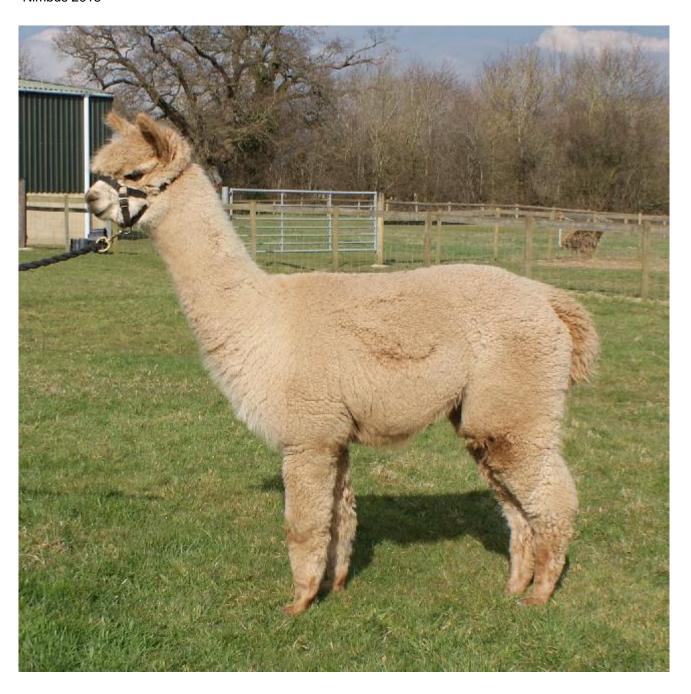

## Description:

Nimbus joined our team of herdsires last year. He is a stunning male and brings a combination of highly successful Snowmass and EP Cambridge bloodlines.

Nimbus is a true golden mid fawn male. He has solid and strong bone structure and excellent balanced conformation. He is well grown for a young male. Nimbus is a very good natured and easy to handle alpaca.

## Alpaca Photo 3