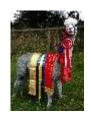

**Limestone Aztec** 

**Service Fee (Drive By):** £400.00 (excl VAT)

Sire: Wyona's Sunset Triumph of Anzac

Dam: Limestone Dasher

Breed Type: Huacaya Colour: Medium Grey

Registered With: BAS registered

**UKBAS19498** 

## **Description:**

Aztec is an exceptional multi champion male with a striking appearance and excellent form. He has a very fine, soft handling fleece, very advanced for a grey which consistently wins at shows. He possesses top quality genetics and truly offers the whole alpaca package.