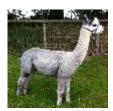

**Limestone Aztec** 

**Service Fee (Drive By):** £400.00 (excl VAT)

Sire: Wyona's Sunset Triumph of Anzac

Dam: Limestone Dasher

Breed Type: Huacaya Colour: Medium Grey

Registered With: BAS registered

**UKBAS19498** 

## **Description:**

Aztec is an exceptional multi champion male with a striking appearance and excellent form. He has a very fine, soft handling fleece, very advanced for a grey which consistently wins at shows. He possesses top quality genetics and truly offers the whole alpaca package.