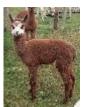

**Limestone Aztec** 

**Service Fee (Drive By):** £400.00 (excl VAT)

Sire: Wyona's Sunset Triumph of Anzac

Dam: Limestone Dasher

Breed Type: Huacaya Colour: Medium Grey

Registered With: BAS registered

**UKBAS19498** 

Date of Birth: 10th August 2011



Diameter (Micron) of first fleece sample: 19.30µ

Fleece: (2nd)

22.60µ SD 3.90µ CV 17.20% % Over 30 Microns(µ) 4.70%

(taken on 15th June 2014 at 2 Years and 10 Months of age)

## **Description:**

Aztec is an exceptional multi champion male with a striking appearance and excellent form. He has a very fine, soft handling fleece, very advanced for a grey which consistently wins at shows. He possesses top quality genetics and truly offers the whole alpaca package.

So far in 2016 he has given us some absolutely stunning cria includin