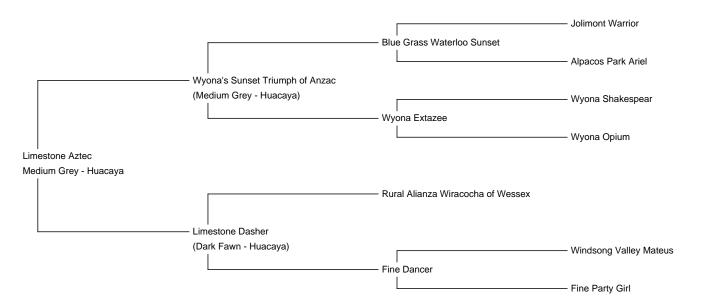

**Limestone Aztec** 

**Service Fee (Drive By):** £400.00 (excl VAT)

Sire: Wyona's Sunset Triumph of Anzac

Dam: Limestone Dasher

Breed Type: Huacaya Colour: Medium Grey

Registered With: BAS registered

**UKBAS19498** 