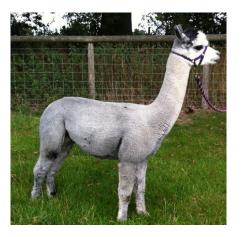

## **Description:**

Aztec is an exceptional multi champion male with a striking appearance and excellent form. He has a very fine, soft handling fleece, very advanced for a grey which consistently wins at shows. He possesses top quality genetics and truly offers the whole alpaca package.

## Alpaca Photo 1

2016 rose grey female cria

Alpaca Photo 3