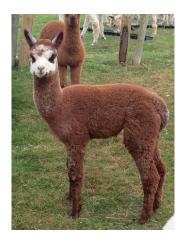

So far in 2016 he has given us some absolutely stunning cria including a beautiful rose grey girl to a light fawn dam. We are very happy with this boy, all his cria are large, chunky youngsters with fantastic coverage and dense, soft fleeces. Weighing in at around 9-10 kilos his progeny are extremely healthy and we are expecting great things in next years shows!

## Alpaca Photo 1

2016 rose grey female cria

Alpaca Photo 3