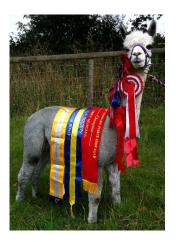

## **Prizes Won:**

Show results for

Limestone Aztec - UKBAS19498

Year Show Class Posn

2012/04 Spring Alpaca Fiesta - HOE Huacaya Junior

Male - Grey 2nd

2012/11 Scottish National Fleece Show Huacaya Grey Fleece 6-12 Month 1st

2013/05 National Fleece Show Huacaya Grey Fleece 6-12 Month 2nd

2014/04 Spring Alpaca Fiesta - HOE Huacaya Adult

Male - Grey 3rd

2014/10 Hoe Autumn National Fleece Shw Huacaya Grey Fleece 24-48 Mont 1st

2014/10 Hoe Autumn National Fleece Show
Champion Grey Huacaya Fleece C

2015/03 National Fleece Show Huacaya Grey Fleece 24-48 Mont 1st

2015/03 Futurity Fleece Show Huacaya Grey Fleece 24-48 Mont 1st

2015/03 Futurity Huacaya Adult Male - Grey 3rd

2015/04 Spring Alpaca Fiesta - HOE Huacaya Adult Male Grey 2nd