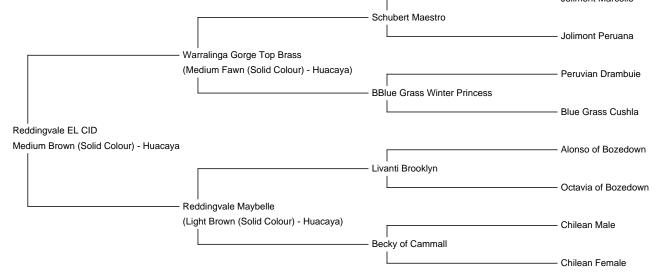

## **Description:**

Described by a well renowned judge as 'a fine upstanding male, who exhibits the complete package', El Cid is indeed a stunning boy!

He has excellent conformation, strong bone structure, he is a well grown alpaca with correct proportions. He has great head shape and is a gentle natured male.

El Cid's fleece is a beautiful rich brown and this colour is highly uniform across his frame. Although not the finest of fleeces, his uniformity means that his fleece has a wonderfully soft handle. It is very dense with excellent brightness.