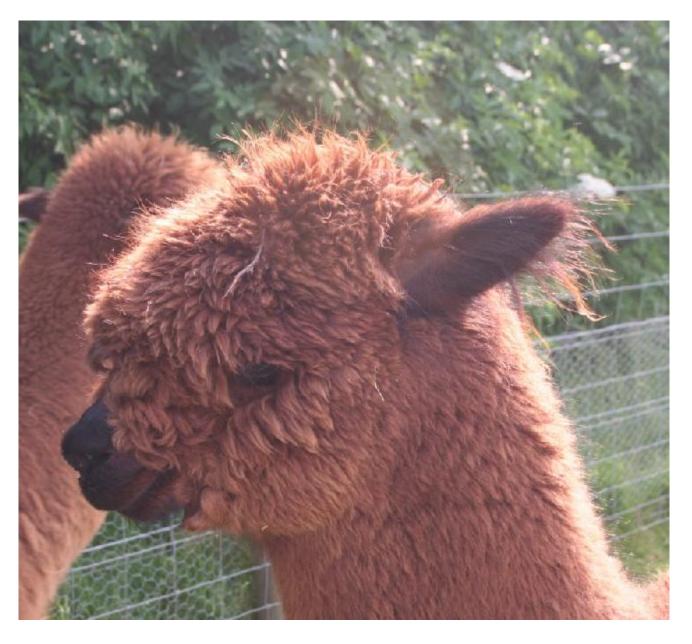

## Fleece: (3rd)

23.70µ SD 4.50µ CV 19.10% % Over 30 Microns(µ) 4.50%

(taken on 1st October 2013 at 1 Year and 2 Months of age)

El Cid's fleece is a beautiful rich brown and this colour is highly uniform across his frame. Although not the finest of fleeces, his uniformity means that his fleece has a wonderfully soft handle. It is very dense with excellent brightness.