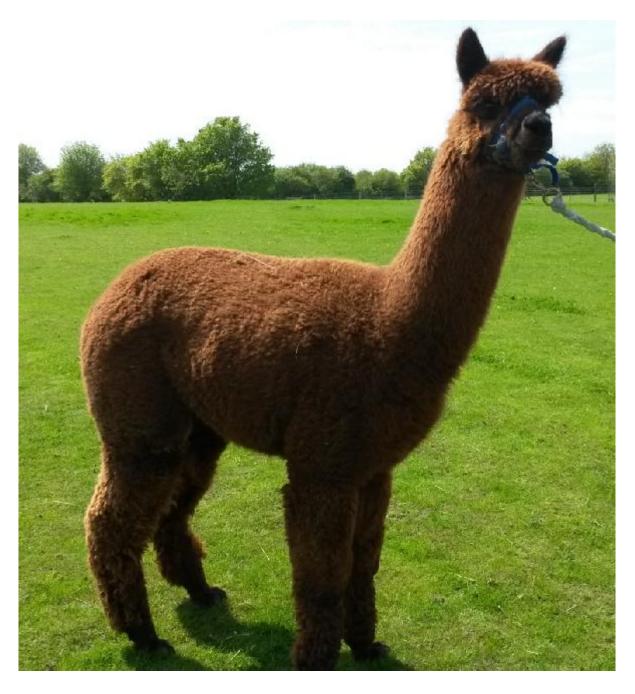

## **Description:**

Described by a well renowned judge as 'a fine upstanding male, who exhibits the complete package', El Cid is indeed a stunning boy!

He has excellent conformation, strong bone structure, he is a well grown alpaca with correct proportions. He has great head shape and is a gentle natured male.

El Cid's fleece is a beautiful rich brown and this colour is highly uniform across his frame. Although not the finest of fleeces, his uniformity means that his fleece has a wonderfully soft handle. It is very dense with excellent brightness.