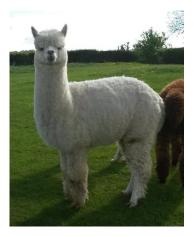

## **Description:**

Hero is a truly stunning macho male who has inherited superb traits in both conformation and fleece from his mutli-award winning parentage, including the infamous Supreme Champion Sire, Cambridge Navigator. Like his Dad, Hero is a well grown alpaca with a large, strong frame and solid bone structure.

Hero is a good-natured alpaca and a delight to work with. He really is a complete package and he would complement well many females, white or coloured.

Neither Hero, or his fleece, have ever been shown.