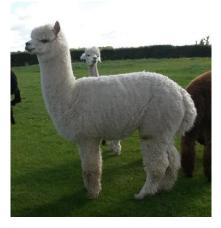

## **Description:**

Hero is a truly stunning macho male who has inherited superb traits in both conformation and fleece from his mutli-award winning parentage, including the infamous Supreme Champion Sire, Cambridge Navigator. Like his Dad, Hero is a well grown alpaca with a large, strong frame and solid bone structure.

Hero is a good-natured alpaca and a delight to work with. He really is a complete package and he would complement well many females, white or coloured.

Neither Hero, or his fleece, have ever been shown.