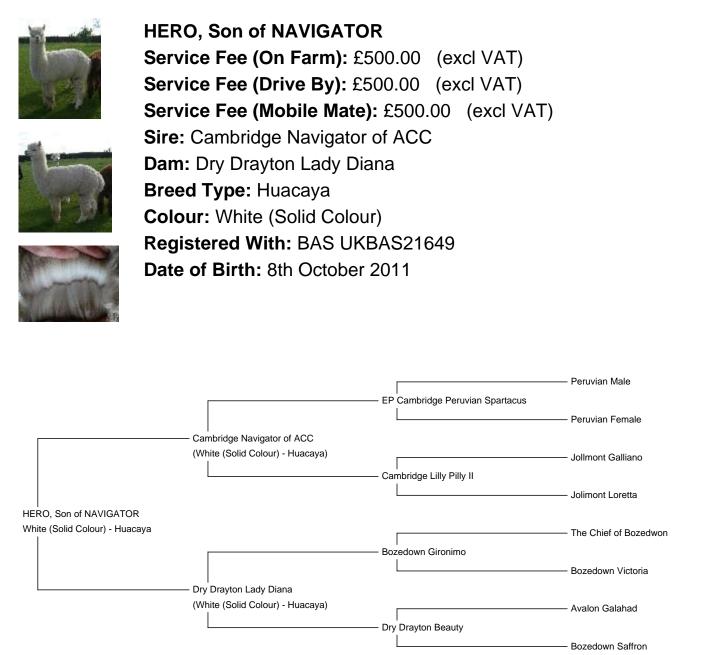

## **Description:**

Hero is a truly stunning macho male who has inherited superb traits in both conformation and fleece from his mutli-award winning parentage, including the infamous Supreme Champion Sire, Cambridge Navigator. Like his Dad, Hero is a well grown alpaca with a large, strong frame and solid bone structure.

Hero's fleece is truly wonderful ? it is fine, bright and highly uniform. It has exceptional density and length of staple. Hero?s fleece achieved 100% comfort factor and a spinning fineness of just 15.5 micron. He is packing a huge amount of fleece on his frame, his last blanket weighing 4kg.

Hero is a good-natured alpaca and a delight to work with. He really is a complete package and he would complement well many females, white or coloured.

Neither Hero, or his fleece, have ever been shown.