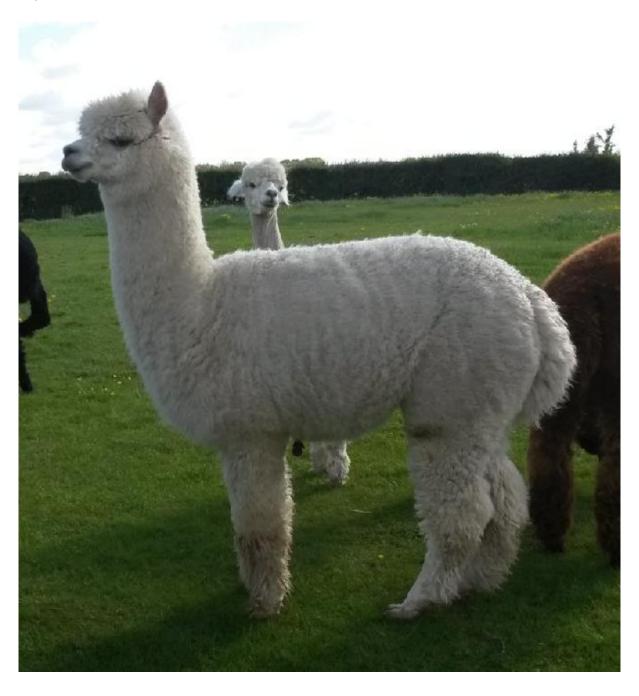

## **Description:**

Hero is a truly stunning macho male who has inherited superb traits in both conformation and fleece from his mutli-award winning parentage, including the infamous Supreme Champion Sire, Cambridge Navigator. Like his Dad, Hero is a well grown alpaca with a large, strong frame and solid bone structure.

Hero is a good-natured alpaca and a delight to work with. He really is a complete package and he would complement well many females, white or coloured.

Neither Hero, or his fleece, have ever been shown.