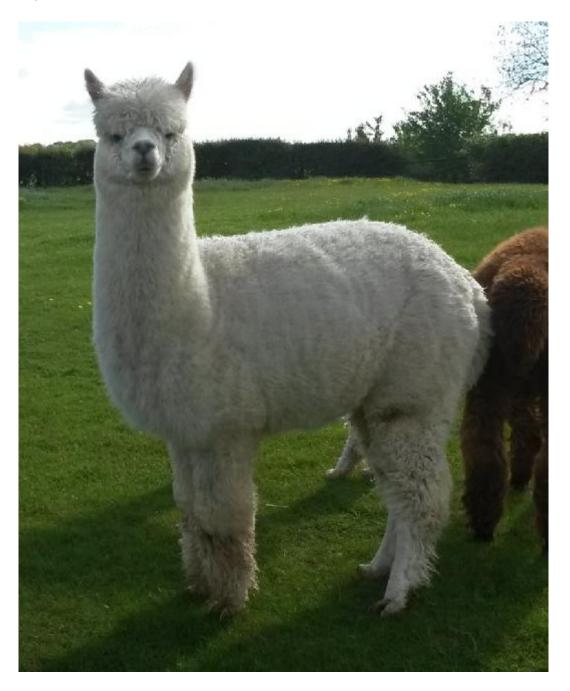

## **Description:**

Hero is a truly stunning macho male who has inherited superb traits in both conformation and fleece from his mutli-award winning parentage, including the infamous Supreme Champion Sire, Cambridge Navigator. Like his Dad, Hero is a well grown alpaca with a large, strong frame and solid bone structure.

Hero is a good-natured alpaca and a delight to work with. He really is a complete package and he would complement well many females, white or coloured.

Neither Hero, or his fleece, have ever been shown.