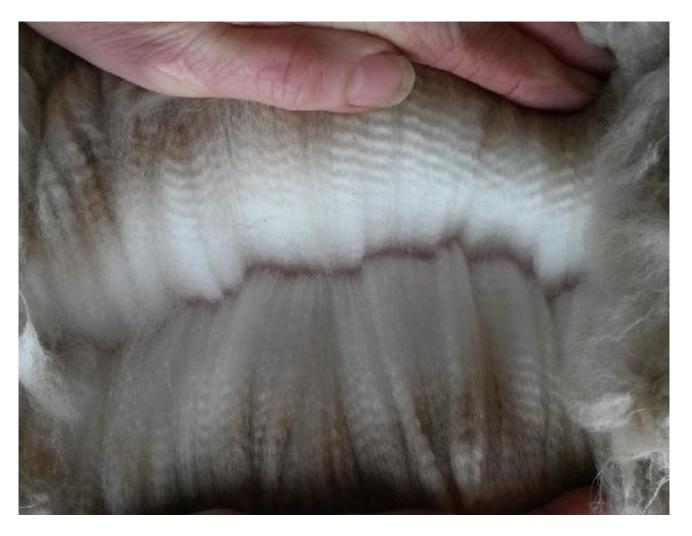

## Fleece: (1st)

16.30µ SD 3.00µ CV 18.20% SF 15.50µ Yield 4.00 Kg/Year

(taken on 1st October 2014 at 3 Years of age)

Hero's fleece is truly wonderful ? it is fine, bright and highly uniform. It has exceptional density and length of staple. Hero?s fleece achieved 100% comfort factor and a spinning fineness of just 15.5 micron. He is packing a huge amount of fleece on his frame, his last blanket weighing 4kg.