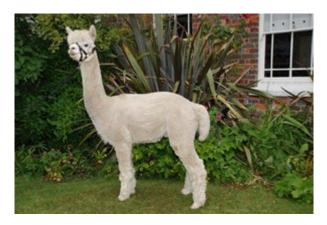

## **EP CAMBRIDGE COURAGE**

Service Fee (On Farm): £500.00 (excl VAT)
Service Fee (Drive By): £500.00 (excl VAT)

Service Fee (Mobile Mate): £500.00 (excl VAT)

Sire: NWA Ltd Ruffo

Dam: Jolimont Maria Antonia

**Breed Type:** Huacaya

Colour: White (Solid Colour)

Registered With: British Alpaca Society - BASUK06931

**Blood Lineage:** Australian

Date of Birth: 6th October 2004

## **Description:**

Courage is a stunning alpaca with fantastic conformation, fleece coverage and strong bone structure, which he consistently passes onto his progeny.

His fleece is dense, bright with high amplitude crimp, and his progeny exhibit these same traits, as well as having fineness in their fleeces. His fleece coverage is exceptional, extending right down his legs.

Courage is from impressive Australian bloodstock with his Sire being the World renowned NWA Ltd Ruffo.

Whenever shown, Courage achieved 1st in his class. His progeny have excelled in the showring in the UK, including at Futurity and National level. Courage is a gentle natured macho alpaca that is a joy to work with.