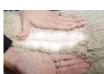

## **Description:**

Courage is a stunning alpaca with fantastic conformation, fleece coverage and strong bone structure, which he consistently passes onto his progeny.

His fleece is dense, bright with high amplitude crimp, and his progeny exhibit these same traits, as well as having fineness in their fleeces. His fleece coverage is exceptional, extending right down his legs.