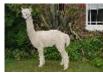

## **EP CAMBRIDGE COURAGE**

Service Fee (On Farm): £500.00 (excl VAT)
Service Fee (Drive By): £500.00 (excl VAT)

Service Fee (Mobile Mate): £500.00 (excl VAT)

Sire: NWA Ltd Ruffo

Dam: Jolimont Maria Antonia

**Breed Type:** Huacaya

Colour: White (Solid Colour)

Registered With: British Alpaca Society - BASUK06931

**Blood Lineage:** Australian

Date of Birth: 6th October 2004

## **Description:**

Courage is a stunning alpaca with fantastic conformation, fleece coverage and strong bone structure, which he consistently passes onto his progeny.

His fleece is dense, bright with high amplitude crimp, and his progeny exhibit these same traits, as well as having fineness in their fleeces. His fleece coverage is exceptional, extending right down his legs.

Courage is from impressive Australian bloodstock with his Sire being the World renowned NWA Ltd Ruffo.

Whenever shown, Courage achieved 1st in his class. His progeny have excelled in the showring in the UK, including at Futurity and National level. Courage is a gentle natured macho alpaca that is a joy to work with.