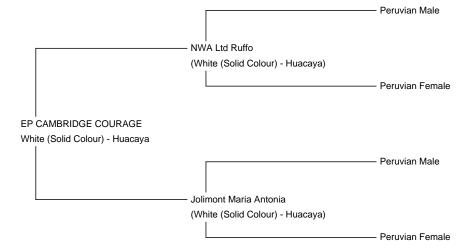

## **EP CAMBRIDGE COURAGE**

Service Fee (On Farm): £500.00 (excl VAT)
Service Fee (Drive By): £500.00 (excl VAT)

Service Fee (Mobile Mate): £500.00 (excl VAT)

Sire: NWA Ltd Ruffo

Dam: Jolimont Maria Antonia

Courage is from impressive Australian bloodstock with his Sire being the World renowned NWA Ltd Ruffo.

Whenever shown, Courage achieved 1st in his class. His progeny have excelled in the showring in the UK, including at Futurity and National level. Courage is a gentle natured macho alpaca that is a joy to work with.