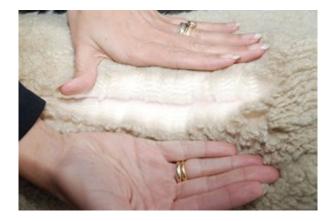

## **Description:**

Courage is a stunning alpaca with fantastic conformation, fleece coverage and strong bone structure, which he consistently passes onto his progeny.

His fleece is dense, bright with high amplitude crimp, and his progeny exhibit these same traits, as well as having fineness in their fleeces. His fleece coverage is exceptional, extending right down his legs.