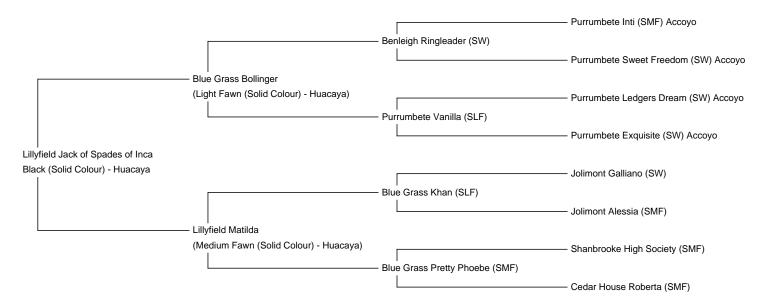

Service Fee (Drive By): £600.00 (excl VAT)

Sire: Blue Grass Bollinger

**Dam:** Lillyfield Matilda **Breed Type:** Huacaya

Colour: Black (Solid Colour)

Registered With: British Alpaca Society

Australian Alpaca Association

Blood Lineage: Accoyo/Australian Bloodlines

Date of Birth: 8th April 2006

Fleece: (17th)

 $21.10\mu~SD~5.50\mu~CV~26.00\%~\%~Over~30~Microns(\mu)~8.00\%~SF~21.50\mu~Yield~3.14~Kg/Year~Staple~Length~70~mm~21.10\mu~SD~5.50\mu~CV~26.00\%~\%~Over~30~Microns(\mu)~8.00\%~SF~21.50\mu~Yield~3.14~Kg/Year~Staple~Length~70~mm~21.10\mu~SD~5.50\mu~Yield~3.14~Kg/Year~Staple~Length~70~mm~21.10\mu~SD~5.50\mu~Yield~3.14~Kg/Year~Staple~Length~70~mm~21.10\mu~SD~5.50\mu~Yield~3.14~Kg/Year~Staple~Length~70~mm~21.10\mu~SD~5.50\mu~Yield~3.14~Kg/Year~Staple~Length~70~mm~21.10\mu~SD~5.50\mu~Yield~3.14~Kg/Year~Staple~Length~70~mm~21.10\mu~SD~5.50\mu~Yield~3.14~Kg/Year~Staple~Length~70~mm~21.10\mu~SD~5.50\mu~Yield~3.14~Kg/Year~Staple~Length~70~mm~21.10\mu~SD~5.50\mu~Yield~3.14~Kg/Year~Staple~Length~70~mm~21.10\mu~SD~5.50\mu~Yield~3.14~Kg/Year~Staple~Length~70~mm~21.10\mu~SD~5.50\mu~Yield~3.14~Kg/Year~Staple~Length~70~mm~21.10\mu~SD~5.50\mu~Yield~3.14~Kg/Year~Staple~Length~70~mm~21.10\mu~SD~5.50\mu~Yield~3.14~Kg/Year~Staple~Length~70~mm~21.10\mu~SD~5.50\mu~Yield~3.14~Kg/Year~Staple~Length~70~mm~21.10\mu~Yield~3.14~Kg/Year~Staple~Length~70~mm~21.10\mu~Yield~3.14~Kg/Year~Staple~Length~70~mm~21.10\mu~Yield~3.14~Kg/Year~Staple~Length~70~mm~21.10\mu~Yield~3.14~Kg/Year~Staple~Length~70~mm~21.10\mu~Yield~3.14~Kg/Year~Staple~Yield~3.14~Kg/Year~Staple~Yield~3.14~Kg/Year~Staple~Yield~3.14~Kg/Year~Staple~Yield~3.14~Kg/Year~Staple~Yield~3.14~Kg/Year~Staple~Yield~3.14~Kg/Year~Staple~Yield~3.14~Kg/Year~Staple~Yield~3.14~Kg/Year~Staple~Yield~3.14~Kg/Year~Staple~Yield~3.14~Kg/Year~Staple~Yield~3.14~Kg/Year~Staple~Yield~3.14~Kg/Year~Staple~Yield~3.14~Kg/Year~Yield~3.14~Kg/Year~Yield~3.14~Kg/Year~Yield~3.14~Kg/Year~Yield~3.14~Kg/Year~Yield~3.14~Kg/Year~Yield~3.14~Kg/Year~Yield~3.14~Kg/Year~Yield~3.14~Kg/Year~Yield~3.14~Kg/Year~Yield~3.14~Kg/Year~Yield~3.14~Kg/Year~Yield~3.14~Kg/Year~Yield~3.14~Kg/Year~Yield~3.14~Kg/Year~Yield~3.14~Kg/Year~Yield~3.14~Kg/Year~Yield~3.14~Kg/Year~Yield~3.14~Kg/Year~Yield~3.14~Kg/Year~Yield~3.14~Kg/Year~Yield~3.14~Kg/Year~Yield~3.14~Kg/Year~Yield~3.14~Kg/Year~Yield~3.14~Kg/Year~Yield~3.14~Kg/Year~Yield~3.14~Kg/Year~Yield~3.14~Kg/Year~Yield~3.14~Kg/Year~Yield~3.14~Kg/Year~Yield~3.14~Kg/Year~Yield~3$ 

(taken on 15th May 2022 at 16 Years and 1 Month of age)

Fibre Testing Authority: Australian Alpaca Fibre Testing

## **Description:**

News - Lillyfield Jack of Spades of Inca is now only available for selected drive by stud services.

Lillyfield Jack of Spades of Inca is a well grown male who exhibits a high capacity, volume and substance of bone. He matured early and his progeny have a robust birth weight and also reach maturity at a young age. His skin test reveals high density and good fleece length. His fleece displays great brightness and handle while being uniform in colour. The temperament of this male makes him easy to handle and this trait is readily seen in his progeny. With a pedigree that is heavily populated with Accoyo genetics this male produces progeny with a uniform phenotype. Jack of Spades has astonished us by producing solid black cria, including blue black, out of females with uniform, non uniform and unknown pedigree. He has produced black cria from fawn and brown dams as well.