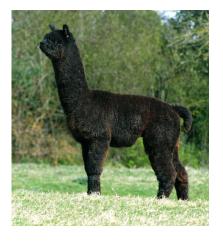

## **Description:**

News - Lillyfield Jack of Spades of Inca is now only available for selected drive by stud services.

Lillyfield Jack of Spades of Inca is a well grown male who exhibits a high capacity, volume and substance of bone. He matured early and his progeny have a robust birth weight and also reach maturity at a young age. His skin test reveals high density and good fleece length. His fleece displays great brightness and handle while being uniform in colour. The temperament of this male makes him easy to handle and this trait is readily seen in his progeny. With a pedigree that is heavily populated with Accoyo genetics this male produces progeny with a uniform phenotype. Jack of Spades has astonished us by producing solid black cria, including blue black, out of females with uniform, non uniform and unknown pedigree. He has produced black cria from fawn and brown dams as well.