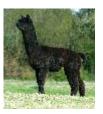

## **Description:**

News - Lillyfield Jack of Spades of Inca is now only available for selected drive by stud services.

Lillyfield Jack of Spades of Inca is a well grown male who exhibits a high capacity, volume and substance of bone. He matured early and his progeny have a robust birth weight and also reach maturity at a young age. His skin test reveals high density and good fleece length. His fleece displays great brightness and handle while being uniform in colour. The temperament of this male makes him easy to handle and this trait is readily seen in his progeny. With a pedigree that is heavily populated with Accoyo genetics this male produces progeny with a uniform phenotype. Jack of Spades has astonished us by producing solid black cria, including blue black, out of females with uniform, non uniform and unknown pedigree. He has produced black cria from fawn and brown dams as well.