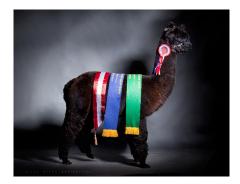

## **Description:**

News - Lillyfield Jack of Spades of Inca is now only available for selected drive by stud services.

Lillyfield Jack of Spades of Inca is a well grown male who exhibits a high capacity, volume and substance of bone. He matured early and his progeny have a robust birth weight and also reach maturity at a young age. His skin test reveals high density and good fleece length. His fleece displays great brightness and handle while being uniform in colour. The temperament of this male makes him easy to handle and this trait is readily seen in his progeny. With a pedigree that is heavily populated with Accoyo genetics this male produces progeny with a uniform phenotype. Jack of Spades has astonished us by producing solid black cria, including blue black, out of females with uniform, non uniform and unknown pedigree. He has produced black cria from fawn and brown dams as well.