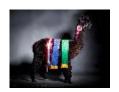

## **Description:**

News - Lillyfield Jack of Spades of Inca is now only available for selected drive by stud services.

Lillyfield Jack of Spades of Inca is a well grown male who exhibits a high capacity, volume and substance of bone. He matured early and his progeny have a robust birth weight and also reach maturity at a young age. His skin test reveals high density and good fleece length. His fleece displays great brightness and handle while being uniform in colour. The temperament of this male makes him easy to handle and this trait is readily seen in his progeny. With a pedigree that is heavily populated with Accoyo genetics this male produces progeny with a uniform phenotype. Jack of Spades has astonished us by producing solid black cria, including blue black, out of females with uniform, non uniform and unknown pedigree. He has produced black cria from fawn and brown dams as well.