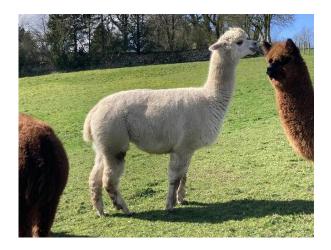

**Spinney Farm Honey** 

**Price:** £750.00

**Sire:** Southview Amos **Dam:** Akerman Lola

Type: Female

Breed Type: Huacaya

Colour: Beige

Registered With: UKBAS26887

Date of Birth: 7th June 2015

## **Description:**

Honey is a lovely quiet girl. We are only selling her due to downsizing the herd. She has produced 4 cria and had no difficulties unpacking. She will be a reliable and easy addition to any herd. She would love to continue her journey with some of her herd sisters and if 2 or more are bought a discount will apply.