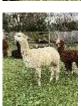

**Spinney Farm Honey** 

**Price:** £750.00

**Sire:** Southview Amos **Dam:** Akerman Lola

Type: Female

Breed Type: Huacaya

Colour: Beige

Registered With: UKBAS26887

Date of Birth: 7th June 2015

## **Description:**

Honey is a lovely quiet girl. We are only selling her due to downsizing the herd. She has produced 4 cria and had no difficulties unpacking. She will be a reliable and easy addition to any herd. She would love to continue her journey with some of her herd sisters and if 2 or more are bought a discount will apply.

## Alpaca Photo 2