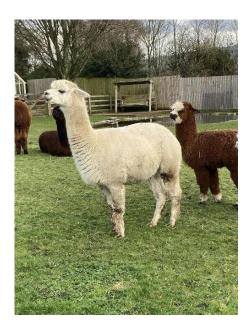

**Spinney Farm Honey** 

**Price:** £750.00

**Sire:** Southview Amos **Dam:** Akerman Lola

Type: Female

Breed Type: Huacaya

Colour: Beige

Registered With: UKBAS26887

Date of Birth: 7th June 2015

## **Description:**

Honey is a lovely quiet girl. We are only selling her due to downsizing the herd. She has produced 4 cria and had no difficulties unpacking. She will be a reliable and easy addition to any herd. She would love to continue her journey with some of her herd sisters and if 2 or more are bought a discount will apply.

## Alpaca Photo 2