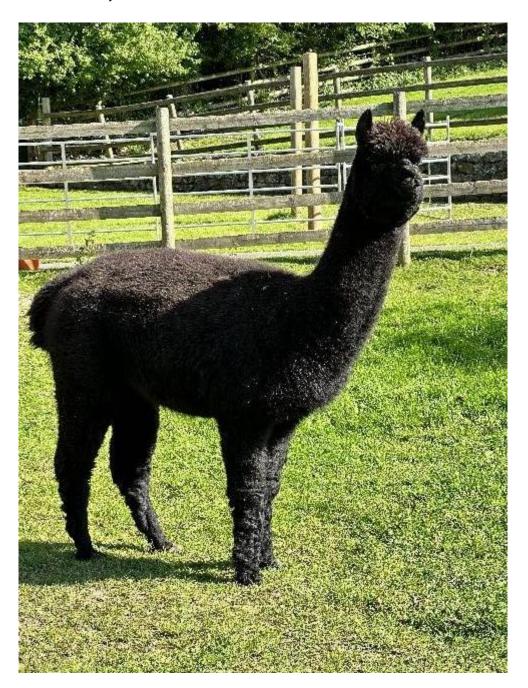

**Snowshill Emily** 

**Price:** €3,000.00 (excl VAT) (SOLD)

Sire: Bozedown Wolf Strider

Dam: Snowshill Eloise

**Type:** Pregnant Female (Pregnant)

Breed Type: Huacaya

Colour: True Black (Solid Colour)
Registered With: UKBAS31900
Date of Birth: 17th August 2017

## **Description:**

Snowshill Emily is a wonderful tempered Alpaca, inquisitive and intelligent. She's a dream to handle, fully halter trained and comes from a great mix genetics.

This years mating is also something to look forward to with a cria due from "Inca Marcelo" later this month.