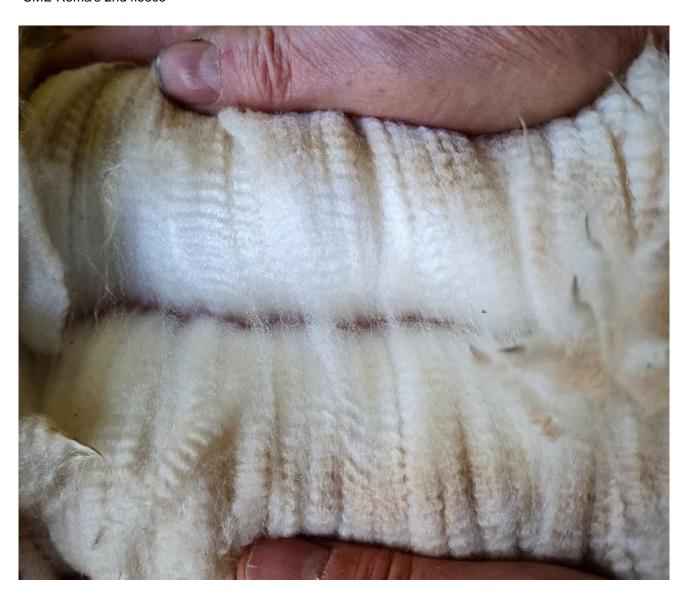

## CME Roma's 2nd fleece

## **Description:**

Beautiful young male, well grown, good bone and conformation. His fleece is very bright with nice staple definition and growing a good length. Roma was second as a junior white male at the BAS National in 2022 and part of the winning Light Huacaya Progeny Group. His only other show that year was the SWAG Show at the Somerset Show where he was second to his field mate Titian.