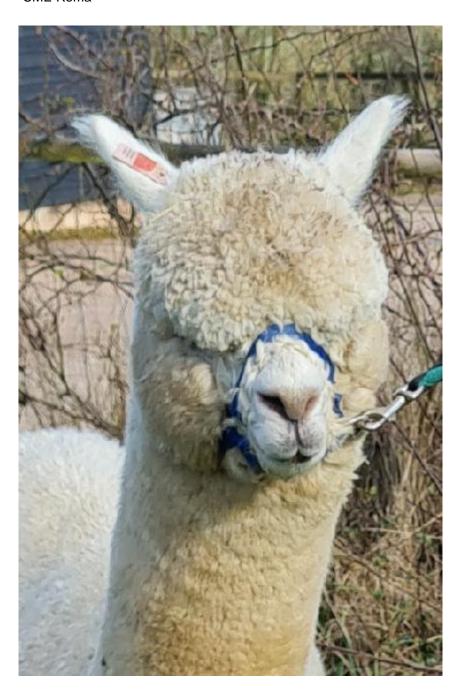

Classical MileEnd Roma (CM804)

**Price:** £5,000.00

Sire: Houghton Placido

**Dam:** CME Brigit **Type:** Stud Male

Breed Type: Huacaya

Colour: White (Solid Colour)

Registered With: BAS

Date of Birth: 26th June 2021

## **Description:**

Beautiful young male, well grown, good bone and conformation. His fleece is very bright with nice staple definition and growing a good length. Roma was second as a junior white male at the BAS National in 2022 and part of the winning Light Huacaya Progeny Group. His only other show that year was the SWAG Show at the Somerset Show where he was second to his field mate Titian.