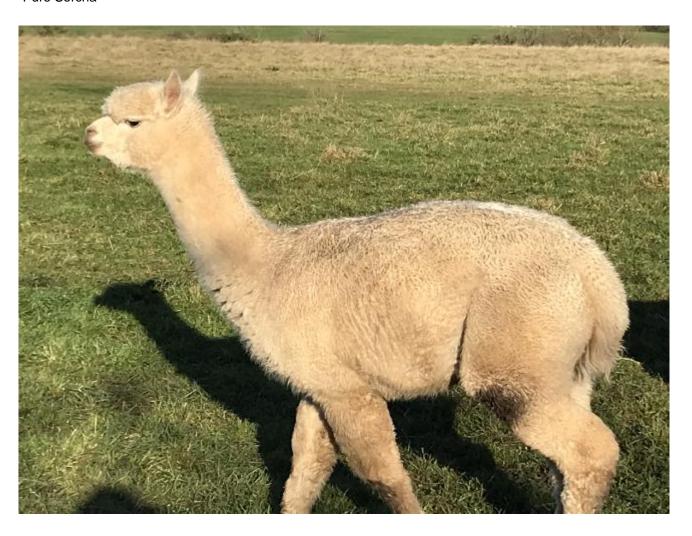

**Pure Sorcha** 

**Price:** £1,400.00 (excl VAT)

Sire: Pure Merlin Dam: Pure Gabi Type: Female

Breed Type: Huacaya

Colour: White (Solid Colour)

Registered With: BAS - UKBAS2009 Blood Lineage: Peruvian/American

## **Description:**

Sorcha is a well- grown and conformationally correct young female, well able to carry her pregnancy.

She is uniform in colour and has an exceptional staple length.

Number of Crias bred from female: 1