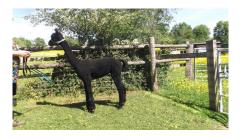

## **Description:**

TAIWIND DOM PERIGNON (no vat)

IS A VERY EYE CATCHING YOUNG BLUE BLACK MALE FULL OF PRESENTS AND SELF IMPORTANCE. HE HAS A STRONG RANGY FRAME WITH GREAT SUBSTANCE OF BONE AND CORRECT ANGULATION OF THE FRONT AND BACK LEGS, HE IS A PERFECTLY PROPORTIONED BLACK MALE.HE HAS A PLEASING TRUE TO TYPE HEAD DEEP SHORT MUZZLE, GOOD EYES AND WELL PLACED EARS,

HIS FLEECE STASTS 19 MICRON 4.0 SD 100 COMFORT FACTOR DOM PERIGNON HAS A

DOM PERIGNON HAS A BLUE BLACK DENSE FLEECE WHICH GROWS A GOOD STAPLE LENGTH WITH A HIGH FREQUENCY CRIMP STYLE FROM SKIN TO TIP OF THE STAPLE LENGTH CONSISTENT IN MICRON AND COLOUR.OVER THE SADDLE AREA.

WE WERE SO PLEASED WHEN HE WAS BEING SHEARED TO SEE AN AMAZING AMOUNT OF BUNDLING FULL OF A HIGH FREQUENCY CRIMP BLUE BLACK STAPLES FALL AWAY FROM HIM.

DOM IS A HAPPY CHEEKY CHAP WHO IS VERY FRIENDLY AND HAS A LAID BACK ATTITUDE TO LIFE. HE IS KIND TO HIS FELLOW FIELD COMPANIONS AND HUMANS ALIKE.