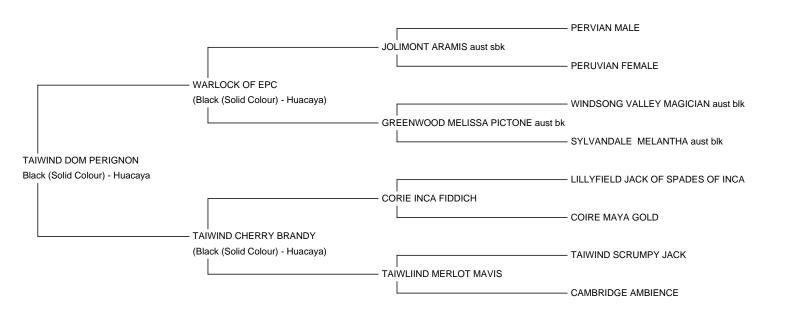

## **TAIWIND DOM PERIGNON**

Price: Price on Application Sire: WARLOCK OF EPC Dam: TAIWIND CHERRY BRANDY Type: Stud Male Breed Type: Huacaya Colour: Black (Solid Colour) Registered With: UKBAS36334 TAIWIND TAIBASUK63 Blood Lineage: AUSTRALIAN. PERUVIAN Date of Birth: 28th August 2019

BOTH DOM'S PARENTS ARE FROM OUR MAIN CORE HERD WHICH PRODUCES HIGH QUALITY PROGENY IN THE RING AND FOR BREEDING.

DOMS DAM TAIWIND CHERRY BRANDY WHO IS A CHAMPION BLACK FEMALE IN HER OWN RIGHT AND ALWAYS COMING OUT OF THE SHOW RING WITH A ROSETTE.

CHERRY'S SIBLINGS HAVE ALL BEEN SUCCESSFUL IN THE SHOW RING AS WELL THEMSELVES AND ARE NOW BREEDING QUALITY BLACK ALPACAS.

TAIWIND DOM PERIGNON'S SIRE IS WARLOCK OF EP CAMBRIDGE. HE WAS IMPORTED FROM THE ELITE CAMBRIDGE HERD IN AUSTRALIA ESPECIALLY FOR TAIWIND ALPACAS. HE IS CONSISTENT IN PASSING ON ALL HIS QUALITY TRAITS AND PRODUCING AMAZING PROGENY FOR BREEDING AND SHOWING,