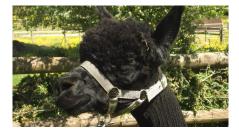

## **Description:**

TAIWIND DOM PERIGNON (no vat)

IS A VERY EYE CATCHING YOUNG BLUE BLACK MALE FULL OF PRESENTS AND SELF IMPORTANCE. HE HAS A STRONG RANGY FRAME WITH GREAT SUBSTANCE OF BONE AND CORRECT ANGULATION OF THE FRONT AND BACK LEGS, HE IS A PERFECTLY PROPORTIONED BLACK MALE.HE HAS A PLEASING TRUE TO TYPE HEAD DEEP SHORT MUZZLE, GOOD EYES AND WELL PLACED EARS,

HIS FLEECE STASTS 19 MICRON 4.0 SD 100 COMFORT FACTOR DOM PERIGNON HAS A

DOM PERIGNON HAS A BLUE BLACK DENSE FLEECE WHICH GROWS A GOOD STAPLE LENGTH WITH A HIGH FREQUENCY CRIMP STYLE FROM SKIN TO TIP OF THE STAPLE LENGTH CONSISTENT IN MICRON AND COLOUR.OVER THE SADDLE AREA.