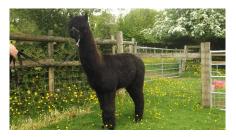

## **Description:**

TAIWIND DOM PERIGNON (no vat)

IS A VERY EYE CATCHING YOUNG BLUE BLACK MALE FULL OF PRESENTS AND SELF IMPORTANCE. HE HAS A STRONG RANGY FRAME WITH GREAT SUBSTANCE OF BONE AND CORRECT ANGULATION OF THE FRONT AND BACK LEGS, HE IS A PERFECTLY PROPORTIONED BLACK MALE.HE HAS A PLEASING TRUE TO TYPE HEAD DEEP SHORT MUZZLE, GOOD EYES AND WELL PLACED EARS,

HIS FLEECE STASTS 19 MICRON 4.0 SD 100 COMFORT FACTOR DOM PERIGNON HAS A

DOM PERIGNON HAS A BLUE BLACK DENSE FLEECE WHICH GROWS A GOOD STAPLE LENGTH WITH A HIGH FREQUENCY CRIMP STYLE FROM SKIN TO TIP OF THE STAPLE LENGTH CONSISTENT IN MICRON AND COLOUR.OVER THE SADDLE AREA.

WE WERE SO PLEASED WHEN HE WAS BEING SHEARED TO SEE AN AMAZING AMOUNT OF BUNDLING FULL OF A HIGH FREQUENCY CRIMP BLUE BLACK STAPLES FALL AWAY FROM HIM.

DOM IS A HAPPY CHEEKY CHAP WHO IS VERY FRIENDLY AND HAS A LAID BACK ATTITUDE TO LIFE. HE IS KIND TO HIS FELLOW FIELD COMPANIONS AND HUMANS ALIKE.