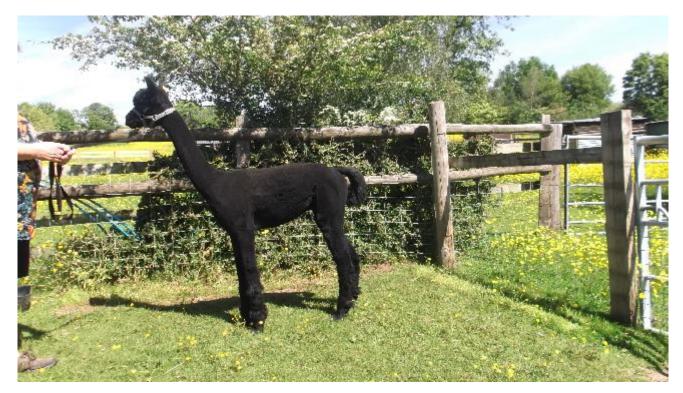

### **Description:**

TAIWIND DOM PERIGNON (no vat)

IS A VERY EYE CATCHING YOUNG BLUE BLACK MALE FULL OF PRESENTS AND SELF IMPORTANCE. HE HAS A STRONG RANGY FRAME WITH GREAT SUBSTANCE OF BONE AND CORRECT ANGULATION OF THE FRONT AND BACK LEGS, HE IS A PERFECTLY PROPORTIONED BLACK MALE.HE HAS A PLEASING TRUE TO TYPE HEAD DEEP SHORT MUZZLE, GOOD EYES AND WELL PLACED EARS,

# Alpaca Photo 2

Alpaca Photo 3