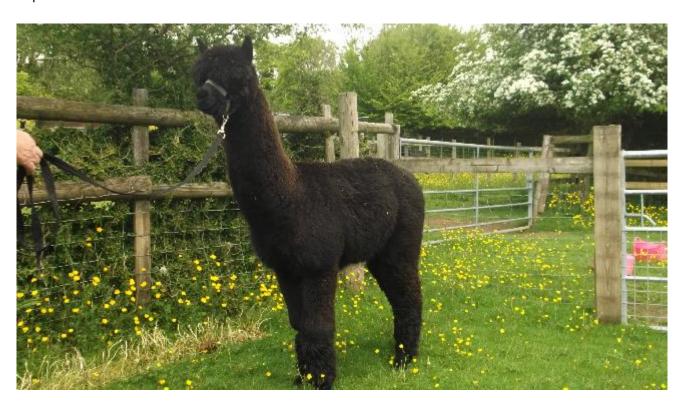

### **Description:**

TAIWIND DOM PERIGNON (no vat)

IS A VERY EYE CATCHING YOUNG BLUE BLACK MALE FULL OF PRESENTS AND SELF IMPORTANCE. HE HAS A STRONG RANGY FRAME WITH GREAT SUBSTANCE OF BONE AND CORRECT ANGULATION OF THE FRONT AND BACK LEGS, HE IS A PERFECTLY PROPORTIONED BLACK MALE.HE HAS A PLEASING TRUE TO TYPE HEAD DEEP SHORT MUZZLE, GOOD EYES AND WELL PLACED EARS,

# Alpaca Photo 2

Alpaca Photo 3