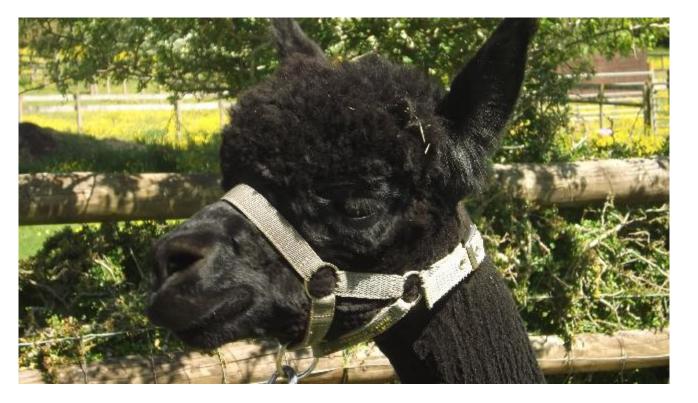

### **Description:**

TAIWIND DOM PERIGNON (no vat)

IS A VERY EYE CATCHING YOUNG BLUE BLACK MALE FULL OF PRESENTS AND SELF IMPORTANCE. HE HAS A STRONG RANGY FRAME WITH GREAT SUBSTANCE OF BONE AND CORRECT ANGULATION OF THE FRONT AND BACK LEGS, HE IS A PERFECTLY PROPORTIONED BLACK MALE.HE HAS A PLEASING TRUE TO TYPE HEAD DEEP SHORT MUZZLE, GOOD EYES AND WELL PLACED EARS,

# Alpaca Photo 2

Alpaca Photo 3