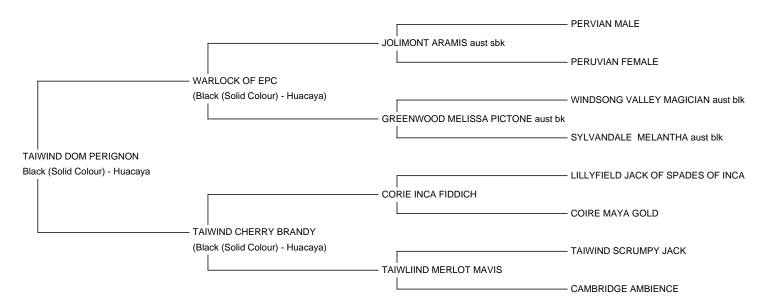

### **Description:**

TAIWIND DOM PERIGNON (no vat)

IS A VERY EYE CATCHING YOUNG BLUE BLACK MALE FULL OF PRESENTS AND SELF IMPORTANCE. HE HAS A STRONG RANGY FRAME WITH GREAT SUBSTANCE OF BONE AND CORRECT ANGULATION OF THE FRONT AND BACK LEGS, HE IS A PERFECTLY PROPORTIONED BLACK MALE.HE HAS A PLEASING TRUE TO TYPE HEAD DEEP SHORT MUZZLE, GOOD EYES AND WELL PLACED EARS,

HIS FLEECE STASTS

19 MICRON

4.0 SD

100 COMFORT FACTOR

DOM PERIGNON HAS A BLUE BLACK DENSE FLEECE WHICH GROWS A GOOD STAPLE LENGTH WITH A HIGH FREQUENCY CRIMP STYLE FROM SKIN TO TIP OF THE STAPLE LENGTH CONSISTENT IN MICRON AND COLOUR.OVER THE SADDLE AREA.

WE WERE SO PLEASED WHEN HE WAS BEING SHEARED TO SEE AN AMAZING AMOUNT OF BUNDLING FULL OF A HIGH FREQUENCY CRIMP BLUE BLACK STAPLES FALL AWAY FROM HIM.

DOM IS A HAPPY CHEEKY CHAP WHO IS VERY FRIENDLY AND HAS A LAID BACK ATTITUDE TO LIFE. HE IS KIND TO HIS FELLOW FIELD COMPANIONS AND HUMANS ALIKE.

#### Alpaca Photo 1