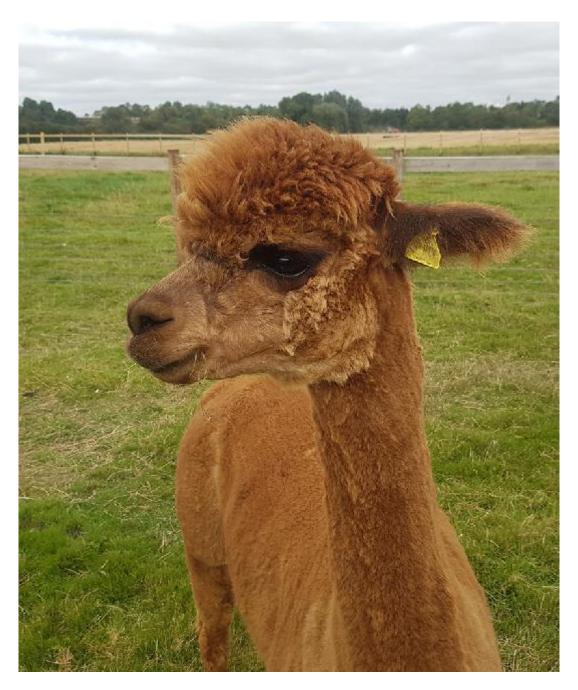

## **Description:**

Chelsea is a very attractive, impressive looking young female with great genetics, her sire being Inca Hamilton. She has Bozedown on her Dam's side making a very impressive pedigree. Her fleece has a soft handle, good even colour and good density. She is a gentle, friendly female. Chelsea has colour on both sides of her pedigree. Her sire, Inca Hamilton has colour throughout his pedigree, two of his grandparents being grey's.

Blenheim Peruvian Deborah

Chelsea was mated 2 Aug 2020 and is believed to be pregnant for 2021. Chelsea has been covered by our GREY CHAMPION, Rivenherd Amos, his sire being Salvador of Houghton and dam Houghton Selby. Amos has great density of fleece and who is consistently producing stunning cria including greys and patterned markings. His impressive show wins include a Championship, 3 Reserve Championships and multiple first places.