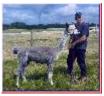

## **Description:**

Chelsea is a very attractive, impressive looking young female with great genetics, her sire being Inca Hamilton. She has Bozedown on her Dam's side making a very impressive pedigree. Her fleece has a soft handle, good even colour and good density. She is a gentle, friendly female. Chelsea has colour on both sides of her pedigree. Her sire, Inca Hamilton has colour throughout his pedigree, two of his grandparents being grey's.