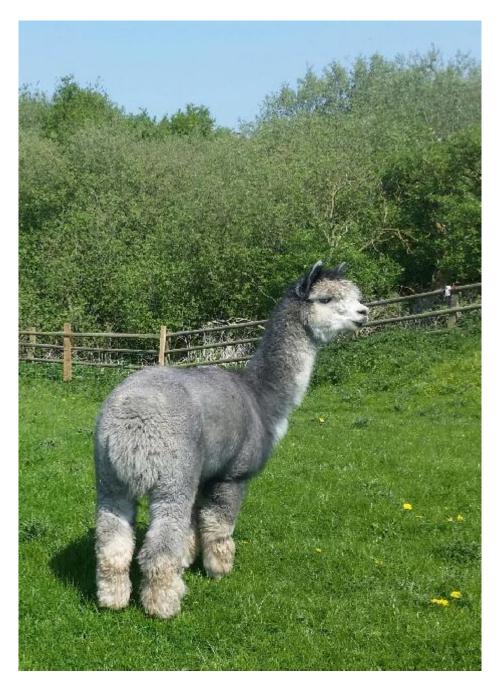

Blenheim Peruvian Deborah

Chelsea was mated 2 Aug 2020 and is believed to be pregnant for 2021. Chelsea has been covered by our GREY CHAMPION, Rivenherd Amos, his sire being Salvador of Houghton and dam Houghton Selby. Amos has great density of fleece and who is consistently producing stunning cria including greys and patterned markings. His impressive show wins include a Championship, 3 Reserve Championships and multiple first places.

With a herd of over 90 alpacas to choose from Chelsea can be sold as part of a package to suit your requirements and budget.

CHELSEA WAS MATED TO ONE OF OUR OWN CHAMPIONS, RIVENHERD AMOS

SHOW WINS OF COVERING CHAMPION RIVENHERD AMOS

Covering male Rivenherd Amos (Champion)