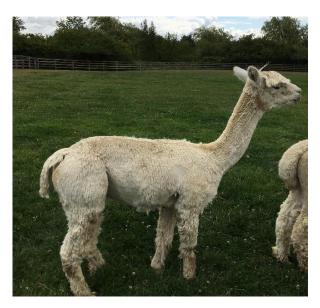

## RAFAEL OF CS ALPACAS

**Price:** Price on Application **Sire:** Moonsbrook Caesar **Dam:** Bozedown Roman

Type: Wether

Breed Type: Suri

Colour: Beige

Registered With: BAS REGISTERED: UKBAS31676

Date of Birth: 22nd June 2014

### **Description:**

Solid, well conformed and well grown light suri with excellent fineness and density for his age.