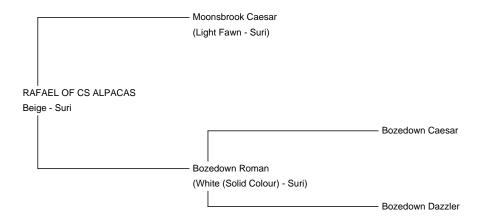

## RAFAEL OF CS ALPACAS

**Price:** Price on Application **Sire:** Moonsbrook Caesar **Dam:** Bozedown Roman

Type: Wether

Breed Type: Suri

Colour: Beige

Registered With: BAS REGISTERED: UKBAS31676

Date of Birth: 22nd June 2014