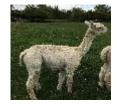

## RAFAEL OF CS ALPACAS

**Price:** Price on Application **Sire:** Moonsbrook Caesar **Dam:** Bozedown Roman

Type: Wether

Breed Type: Suri

Colour: Beige

Registered With: BAS REGISTERED: UKBAS31676

Date of Birth: 22nd June 2014

### **Description:**

Solid, well conformed and well grown light suri with excellent fineness and density for his age.