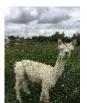

## RAFAEL OF CS ALPACAS

**Price:** Price on Application **Sire:** Moonsbrook Caesar **Dam:** Bozedown Roman

Type: Wether

Breed Type: Suri

Colour: Beige

Registered With: BAS REGISTERED: UKBAS31676

Date of Birth: 22nd June 2014

### **Description:**

Solid, well conformed and well grown light suri with excellent fineness and density for his age.