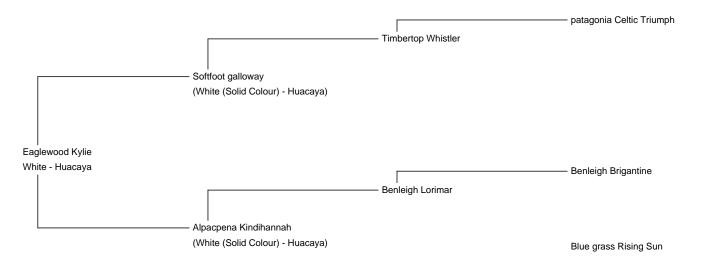

**Price:** \$5,500.00 (incl GST) with female cria at foot

Sire: Softfoot galloway

Dam: Alpacpena Kindihannah

**Type:** Female

Breed Type: Huacaya

Colour: White

Registered With: AAA IAR 230654

Blood Lineage: Lorrimar patagonia celtic triu