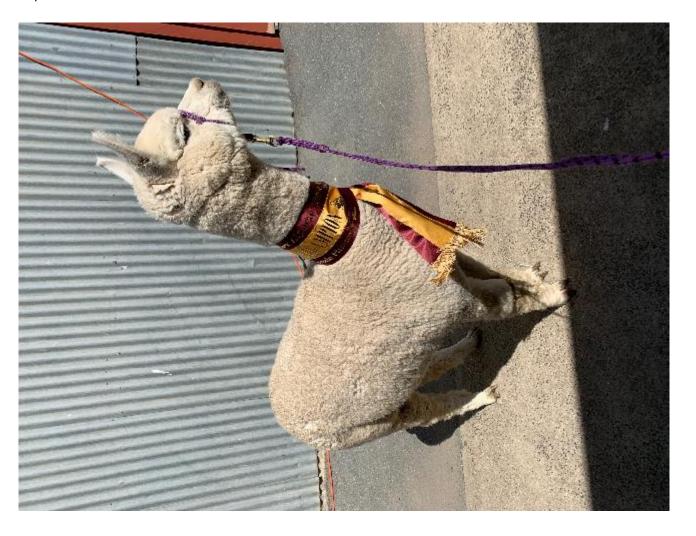

high quality well defined high frequency crimp. She is now with 2nd cria at foot who is a stunning white female cria by Yenaminut cassanova. Kylie is displaying a very fine consistent low sd fleece with good coverage

#### **Prizes Won:**

Reserve champion 2019 at Canberra Royal, Mudgee regional show, charles ledger show plus many other awards as a younger female.

2nd Sydney Royal 2018

Number of Crias bred from female: 2

Sire of Cria at Foot: Yenaminut Cassanova (White)

Cria at Foot: Stunning White female with well defined pencils.

Fleece tested in July 20 17.1 micron and 3.7 sd

Definitely show quality

Showing good growth for age. Fleece length 90mm

IAR 244911

Date of Birth of Cria at Foot: 23rd February 2020 Current Age of Cria at Foot: 217 Weeks and 4 Days

### Alpaca Photo 1



# Alpaca Photo 2



# Alpaca Photo 3