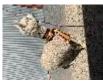

### **Description:**

Kylie is an elite white proven breeding female. She has an extremely high quality well defined high frequency crimp. She is now with 2nd cria at foot who is a stunning white female cria by Yenaminut cassanova. Kylie is displaying a very fine consistent low sd fleece with good coverage

Sire of Cria at Foot: Yenaminut Cassanova (White)

Cria at Foot: Stunning White female with well defined pencils.

Fleece tested in July 20 17.1 micron and 3.7 sd

Definitely show quality

Showing good growth for age. Fleece length 90mm

### Alpaca Photo 1