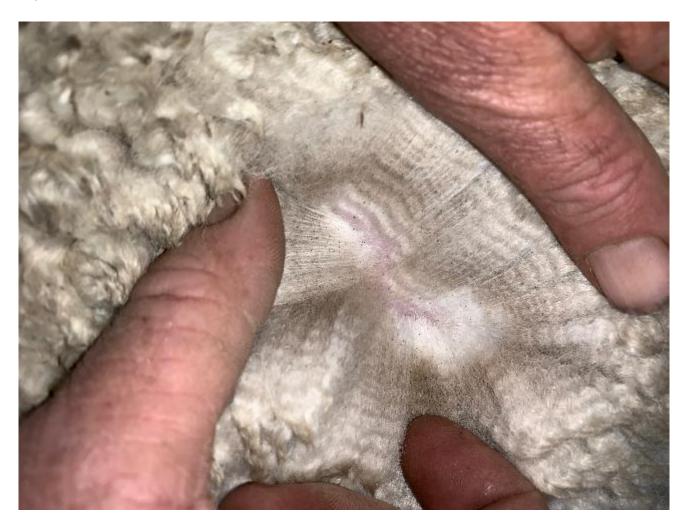

#### Fleece:

18.50μ SD 3.70μ CV 21.00% % Over 30 Microns(μ) 0.50% SF 18.20μ Curvature 48.90 deg/mm Staple Length 95 mm Yield 1.75 Kg/Year

(taken on 18th October 2018 at 2 Years and 6 Months of age)

Fibre Testing Authority: Southern Tablelands Fibre Testing

### **Description:**

Kylie is an elite white proven breeding female. She has an extremely high quality well defined high frequency crimp. She is now with 2nd cria at foot who is a stunning white female cria by Yenaminut cassanova. Kylie is displaying a very fine consistent low sd fleece with good coverage

# Alpaca Photo 3