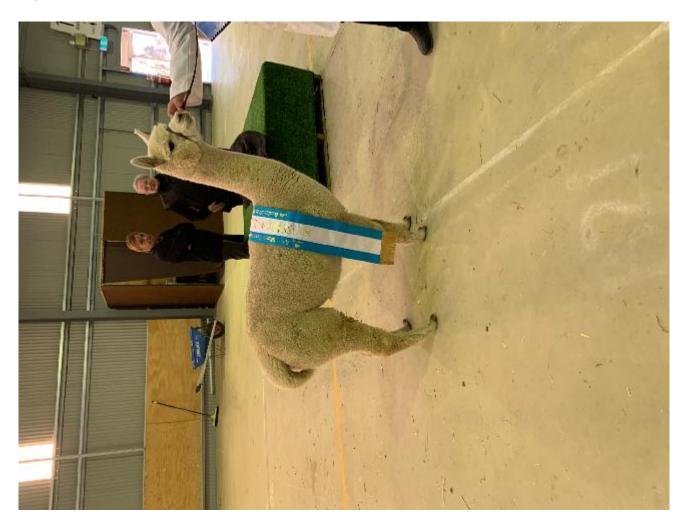

#### **Prizes Won:**

Reserve champion 2019 at Canberra Royal, Mudgee regional show, charles ledger show plus many other awards as a younger female.

2nd Sydney Royal 2018

Number of Crias bred from female: 2

# Alpaca Photo 2