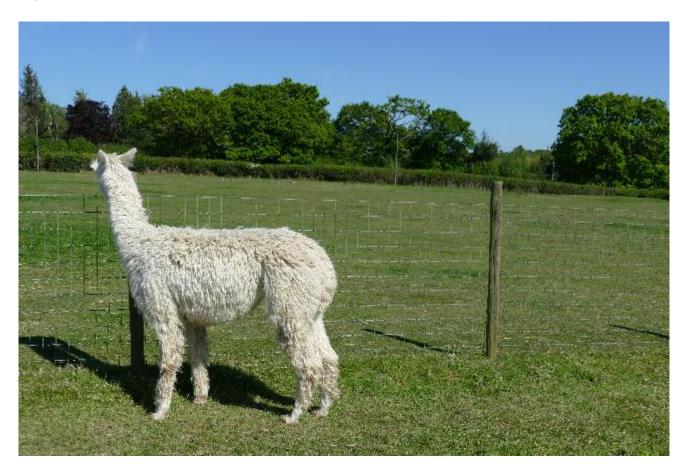

## **Description:**

A stunning well-proportioned white suri. She produces a huge lustrous fleece with a uniform independent lock structure. Amalie has good substance of bone and a fine fleece at less than 22 micron. With some great names in her heritage she will be a wonderful start or addition to your Suri program.