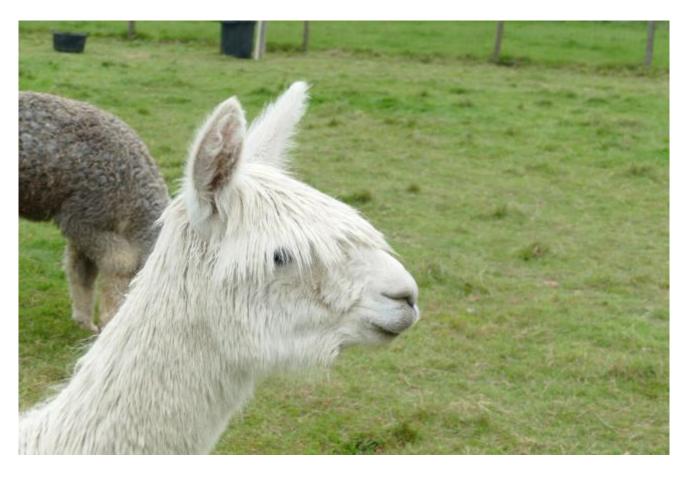

## **Description:**

A stunning well-proportioned white suri. She produces a huge lustrous fleece with a uniform independent lock structure. Amalie has good substance of bone and a fine fleece at less than 22 micron. With some great names in her heritage she will be a wonderful start or addition to your Suri program.