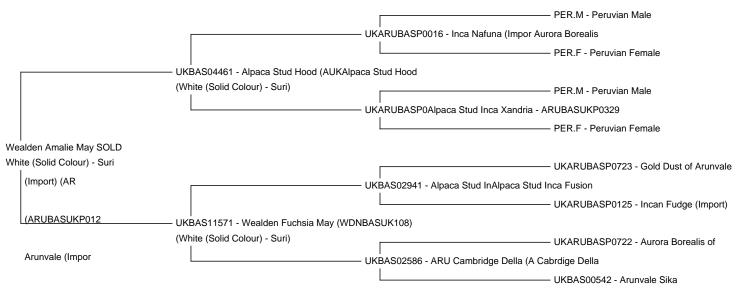

## Wealden Amalie May SOLD

Price: N/A Sire: UKBAS04461 - Alpaca Stud Hood (AUKAlpaca Stud Hood Dam: UKBAS11571 - Wealden Fuchsia May (WDNBASUK108) Type: Pregnant Female (Pregnant) Breed Type: Suri Colour: White (Solid Colour) Registered With: British Alpaca Society UKBAS26087 Blood Lineage: Alpaca Stud Hood