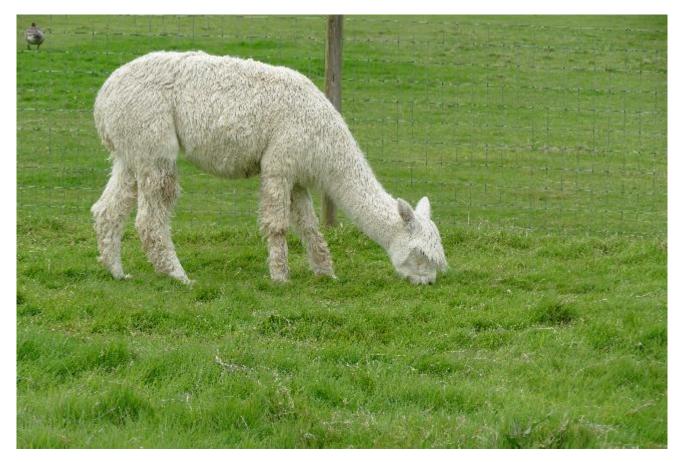

## **Description:**

A stunning well-proportioned white suri. She produces a huge lustrous fleece with a uniform independent lock structure. Amalie has good substance of bone and a fine fleece at less than 22 micron. With some great names in her heritage she will be a wonderful start or addition to your Suri program.