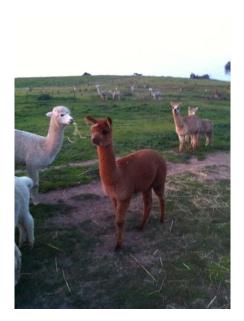

Price: Price on Application Sire: Eaglewood Ironman

**Eaglewood Medeline** 

Dam: La Hacienda 2066

Type: Female

Breed Type: Huacaya

Colour: Dark Fawn

Registered With: AAA

Blood Lineage: Ultimo, MAssimo

Date of Birth: 20th May 2013



## **Description:**

This is a very typey, fine and crimpy dark fawn female who is defintiely show quality Her fleece is to be tested but is very fine.

She is by La Hacienda 2066 who was the dam of La Hacienda Damasco a white female that won 5 championships and still only 21 micron.

Her sire Eaglewood Ironman won the champion commerical fleece at the nationals 2010 and reserve champion commerical fleece 2011, Also champion commercial fleece 2010 Canberra royal and Supeme exhibit Crookwell Show 2010.

## **Prizes Won:**

Not show

## Alpaca Photo 1



Alpaca Photo 2