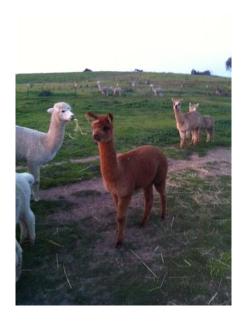

Application Sire: Eaglewood Ironman

**Eaglewood Medeline** 

Dam: La Hacienda 2066

Type: Female

Breed Type: Huacaya

Colour: Dark Fawn

Registered With: AAA

Blood Lineage: Ultimo, MAssimo

Date of Birth: 20th May 2013



## **Description:**

This is a very typey, fine and crimpy dark fawn female who is defintiely show quality Her fleece is to be tested but is very fine.

She is by La Hacienda 2066 who was the dam of La Hacienda Damasco a white female that won 5 championships and still only 21 micron.

Her sire Eaglewood Ironman won the champion commerical fleece at the nationals 2010 and reserve champion commerical fleece 2011, Also champion commercial fleece 2010 Canberra royal and Supeme exhibit Crookwell Show 2010.

## **Prizes Won:**

Not show

## Alpaca Photo 1



Alpaca Photo 2