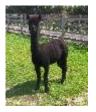

Jenny View Abigail Price: £350.00 (SOLD) Sire: Boz of Bozedown Dam: Beechwood Perdita Type: Female Breed Type: Huacaya Colour: Black (Solid Colour) Registered With: BAS Reg: UKBAS07342 Date of Birth: 26th June 2007

## **Description:**

A Black female.

Suitable as part of a package deal or as a guard alpaca