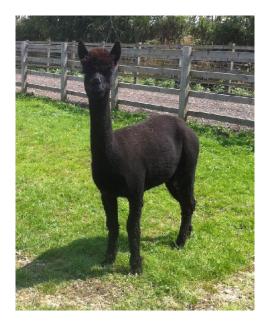

Jenny View Abigail Price: £350.00 (SOLD) Sire: Boz of Bozedown Dam: Beechwood Perdita Type: Female Breed Type: Huacaya Colour: Black (Solid Colour) Registered With: BAS Reg: UKBAS07342 Date of Birth: 26th June 2007

## **Description:**

A Black female.

Suitable as part of a package deal or as a guard alpaca