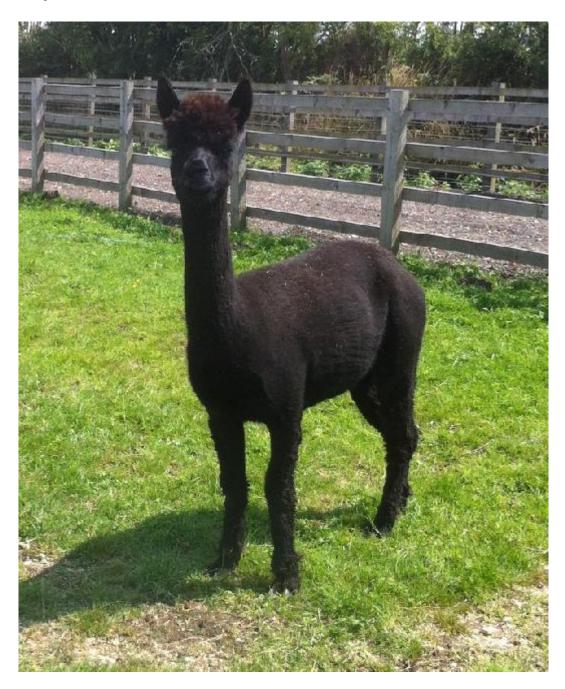

Jenny View Abigail Price: £350.00 (SOLD) Sire: Boz of Bozedown Dam: Beechwood Perdita Type: Female Breed Type: Huacaya Colour: Black (Solid Colour) Registered With: BAS Reg: UKBAS07342 Date of Birth: 26th June 2007

## **Description:**

A Black female.

Suitable as part of a package deal or as a guard alpaca

Number of Crias bred from female: 3